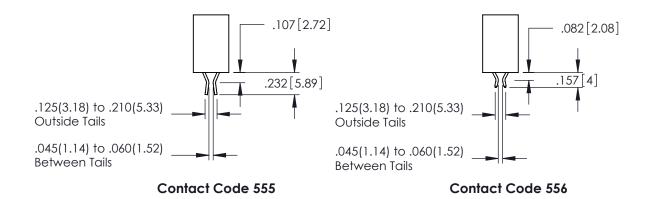

ACAD REFERENCE NO. 345-ENG-MASTER

DRAWN: R.STA.MONICA DATE:MAY.16/2017

**Contact Code 558** 

Contact Code 559

Contact Code 560

INSULATOR MATERIAL: THERMOPLASTIC POLYESTER, UL 94V-0

DAP MATERIAL AVAILABLE UPON REQUEST

CONTACT MATERIAL; COPPER ALLOY CONTACT PLATING: GOLD ON THE MATING AREA, TIN PLATING ON THE CONTACT TAILS, NICKEL UNDERPLATE

345/395 SERIES CARD EDGE CONNECTOR CONTACT CODE 555,556,558,559,560 DIMENSIONS