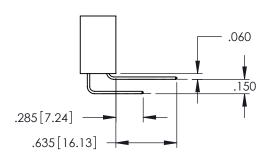

ACAD REFERENCE NO. 345-ENG-MASTER

DRAWN: R.STA.MONICA DATE:MAY.16/2017

**Contact Code 558** 

Contact Code 559

Contact Code 560

INSULATOR MATERIAL: THERMOPLASTIC POLYESTER, UL 94V-0

DAP MATERIAL AVAILABLE UPON REQUEST

CONTACT MATERIAL; COPPER ALLOY CONTACT PLATING: GOLD ON THE MATING AREA, TIN PLATING ON THE CONTACT TAILS, NICKEL UNDERPLATE

345/395 SERIES CARD EDGE CONNECTOR CONTACT CODE 555,556,558,559,560 DIMENSIONS