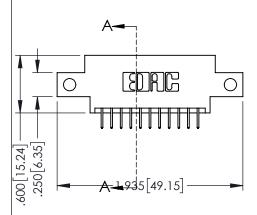

PART NUMBER: 395-022-524-812

345/395 SERIES CARD EDGE CONNECTOR

YOUR CONNECTION TO QUALITY & SERVICE

| THESE DRAWINGS AND SPECIFICATIONS<br>ARE THE PROPERTY OF EDAC INC.,AND<br>SHALL NOT BE REPRODUCED,OR COPIED |
|-------------------------------------------------------------------------------------------------------------|
| ARE THE PROPERTY OF EDAC INC.,AND                                                                           |
| SHALL NOT BE REPRODUCED,OR COPIED                                                                           |
| OR USED AS THE BASIS FOR THE<br>MANUFACTURE OR SALE OF APPARATUS                                            |
| MANUFACTURE OR SALE OF APPARATUS                                                                            |
| WITHOUT WRITTEN PERMISSION.                                                                                 |
|                                                                                                             |

<u>Contact Dimensions:</u>
524-P.C. Tail .018 Sq.(0.46 Sq.) - Tail LG=.175(4.45)
.100 (2.54) Contact Spacing x .200 (5.08) Row Spacing

THIS IS A C.A.D. GENERATED DRAWING DO NOT MAKE MANUAL REVISIONS TO MAST