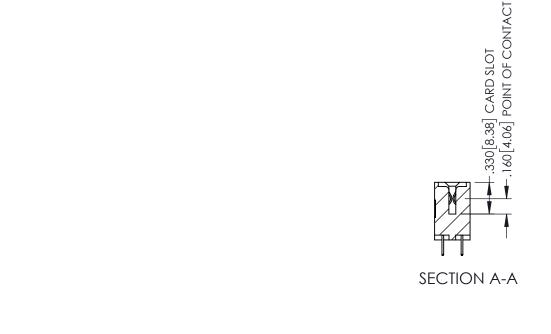

PART NUMBER: 395-022-524-812

345/395 SERIES CARD EDGE CONNECTOR

YOUR CONNECTION TO QUALITY & SERVICE

| THESE DRAWINGS AND SPECIFICATIONS<br>ARE THE PROPERTY OF EDAC INC.,AND<br>SHALL NOT BE REPRODUCED,OR COPIED |
|-------------------------------------------------------------------------------------------------------------|
| ARE THE PROPERTY OF EDAC INC.,AND                                                                           |
| SHALL NOT BE REPRODUCED,OR COPIED                                                                           |
| OR USED AS THE BASIS FOR THE<br>MANUFACTURE OR SALE OF APPARATUS                                            |
| MANUFACTURE OR SALE OF APPARATUS                                                                            |
| WITHOUT WRITTEN PERMISSION.                                                                                 |
|                                                                                                             |

<u>Contact Dimensions:</u>
524-P.C. Tail .018 Sq.(0.46 Sq.) - Tail LG=.175(4.45)
.100 (2.54) Contact Spacing x .200 (5.08) Row Spacing

THIS IS A C.A.D. GENERATED DRAWING DO NOT MAKE MANUAL REVISIONS TO MAST