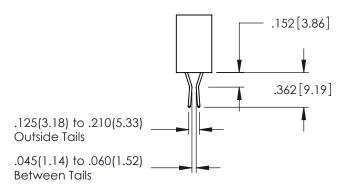

ACAD REFERENCE NO. 345-ENG-MASTER

DRAWN: R.STA.MONICA DATE:MAY.16/2017

**Contact Code 558** 

Contact Code 559

Contact Code 560

INSULATOR MATERIAL: THERMOPLASTIC POLYESTER, UL 94V-0

DAP MATERIAL AVAILABLE UPON REQUEST

CONTACT MATERIAL; COPPER ALLOY CONTACT PLATING: GOLD ON THE MATING AREA, TIN PLATING ON THE CONTACT TAILS, NICKEL UNDERPLATE

345/395 SERIES CARD EDGE CONNECTOR CONTACT CODE 555,556,558,559,560 DIMENSIONS