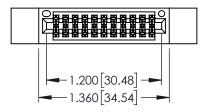

<u>Contact Dimensions:</u>
524-P.C. Tail .018 Sq.(0.46 Sq.) - Tail LG=.175(4.45)
.100 (2.54) Contact Spacing x .200 (5.08) Row Spacing

THIS IS A C.A.D. GENERATED DRAWING DO NOT MAKE MANUAL REVISIONS TO MAST

PART NUMBER: 395-022-524-812

345/395 SERIES CARD EDGE CONNECTOR

YOUR CONNECTION TO QUALITY & SERVICE

| THESE DRAWINGS AND SPECIFICATIONS<br>ARE THE PROPERTY OF EDAC INC.,AND<br>SHALL NOT BE REPRODUCED,OR COPIED |
|-------------------------------------------------------------------------------------------------------------|
| ARE THE PROPERTY OF EDAC INC.,AND                                                                           |
| SHALL NOT BE REPRODUCED,OR COPIED                                                                           |
| OR USED AS THE BASIS FOR THE<br>MANUFACTURE OR SALE OF APPARATUS                                            |
| MANUFACTURE OR SALE OF APPARATUS                                                                            |
| WITHOUT WRITTEN PERMISSION.                                                                                 |
|                                                                                                             |