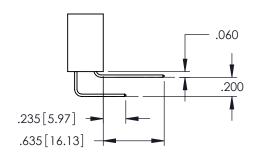

ACAD REFERENCE NO. 345-ENG-MASTER

DRAWN: R.STA.MONICA DATE:MAY.16/2017

**Contact Code 558** 

Contact Code 559

Contact Code 560

INSULATOR MATERIAL: THERMOPLASTIC POLYESTER, UL 94V-0

DAP MATERIAL AVAILABLE UPON REQUEST

CONTACT MATERIAL; COPPER ALLOY CONTACT PLATING: GOLD ON THE MATING AREA, TIN PLATING ON THE CONTACT TAILS, NICKEL UNDERPLATE

345/395 SERIES CARD EDGE CONNECTOR CONTACT CODE 555,556,558,559,560 DIMENSIONS