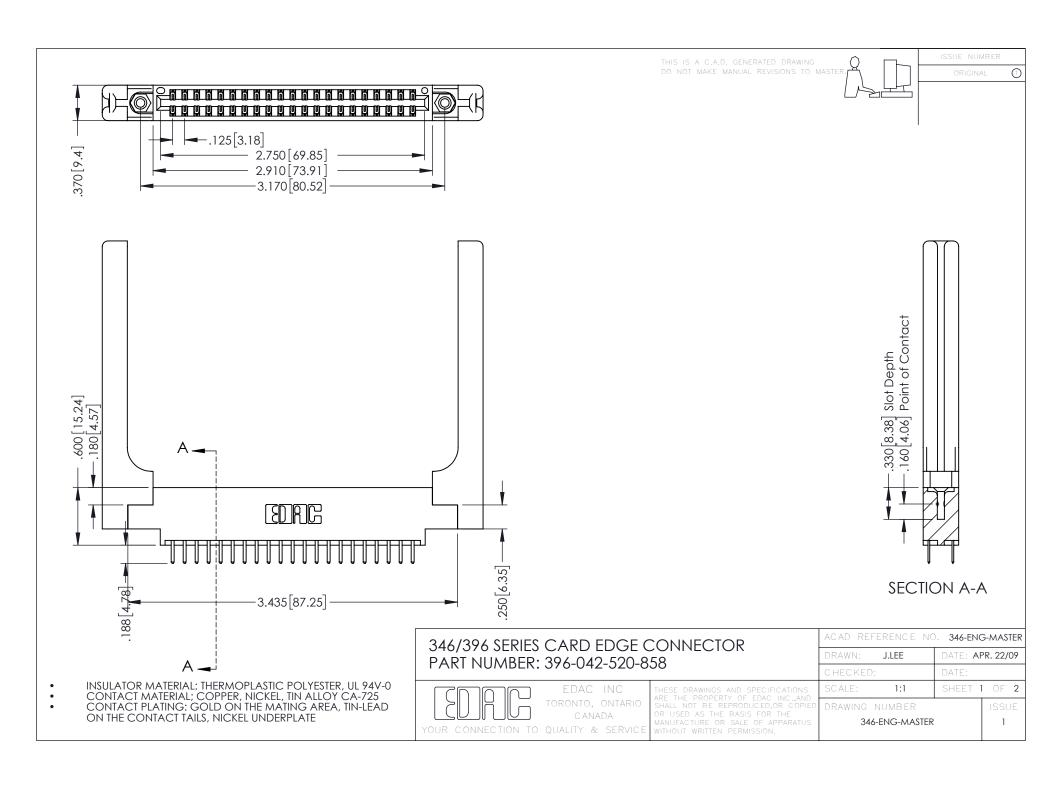

**Contact Code 555** 

**Contact Code 556** 

INSULATOR MATERIAL: THERMOPLASTIC POLYESTER, UL 94V-0 CONTACT MATERIAL; COPPER, NICKEL, TIN ALLOY CA-725

CONTACT PLATING: GOLD ON THE MATING AREA, TIN-LEAD ON THE CONTACT TAILS, NICKEL UNDERPLATE

## 346/396 SERIES CARD EDGE CONNECTOR CONTACT CODE 555,556,558,559,560 DIMENSIONS

YOUR CONNECTION TO QUALITY & SERVICE

|   | ACAD REFERENCE NO. 346-ENG-MASTER |                  |
|---|-----------------------------------|------------------|
|   | DRAWN: J.LEE                      | DATE: APR. 22/09 |
|   | CHECKED:                          | DATE:            |
|   | SCALE: 1:1                        | SHEET 2 OF 2     |
| D | DRAWING NUMBER                    | ISSUE            |

346-ENG-MASTER