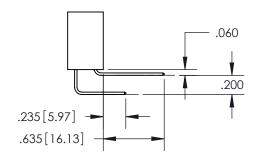

HERMOPLASTIC PBT, UL 94V-0 CONTACT MATERIAL; COPPER TIN ALLOY CONTACT PLATING: GOLD ON THE MATING AREA, TIN PLATING ON THE CONTACT TAILS, NICKEL UNDERPLATE

## 345/395 SERIES CARD EDGE CONNECTOR PART NUMBER: 395-136-520-504

YOUR CONNECTION TO QUALITY & SERVICE

**EDAC INC** TORONTO, ONTARIO CANADA

THESE DRAWINGS AND SPECIFICATIONS ARE THE PROPERTY OF EDAC INC.,AND SHALL NOT BE REPRODUCED, OR COPIED OR USED AS THE BASIS FOR THE MANUFACTURE OR SALE OF APPARATUS WITHOUT WRITTEN PERMISSION.

| ACAD REFERENCE NO.  | 345-ENG-MASTER   |
|---------------------|------------------|
| DRAWN: R.STA.MONICA | DATE:MAY.16/2017 |
| CHECKED:            | DATE:            |
| SCALE: 1:1          | SHEET 1 OF 2     |
| DRAWING NUMBER      | ISSUE            |

345-ENG-MASTER



ISSUE NUMBER ORIGINAL

1









**Contact Code 558** 

## **Contact Code 559**

**Contact Code 560** 

- INSULATOR MATERIAL: THERMOPLASTIC POLYESTER, UL 94V-0
- DAP MATERIAL AVAILABLE UPON REQUEST
- CONTACT MATERIAL; COPPER ALLOY

CONTACT PLATING: GOLD ON THE MATING AREA, TIN PLATING ON THE CONTACT TAILS, NICKEL UNDERPLATE

\*FOR ALL OTHER SPECIFICATIONS REFER TO SHEET 3\*

## 345/395 SERIES CARD EDGE CONNECTOR CONTACT CODE 555,556,558,559,560 DIMENSIONS



**EDAC INC** TORONTO, ONTARIO CANADA

THESE DRAWINGS AND SPECIFICATIONS ARE THE PROPERTY OF EDAC INC.,AND SHALL NOT BE REPRODUCED, OR COPIED OR USED AS THE BASIS FOR THE MANUFACTURE OR SALE OF APPARATUS WITHOUT WRITTEN PERMISSION.

| ACAD REFERENCE NO.  | 345-ENG-MASTER   |
|---------------------|------------------|
| DRAWN: R.STA.MONICA | DATE:MAY.16/2017 |
| C