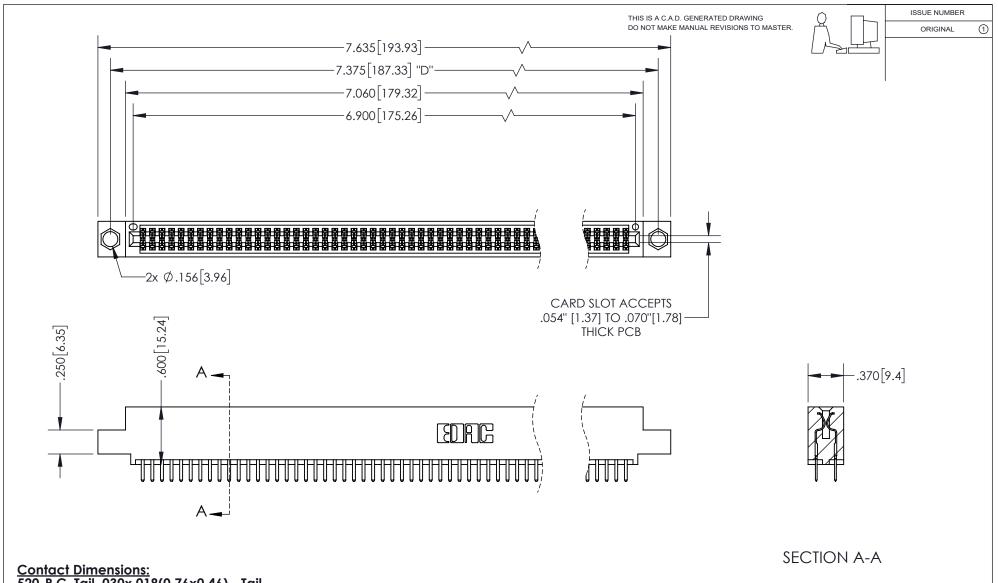

<u>Contact Dimensions:</u> 520-P.C. Tail .030x.018(0.76x0.46) - Tail LG=.175(4.45) .100 (2.54) Contact Spacing x .200 (5.08) Row Spacing

INSULATOR MATERIAL: THERMOPLASTIC PBT, UL 94V-0 CONTACT MATERIAL; COPPER TIN ALLOY CONTACT PLATING: GOLD ON THE MATING AREA, TIN PLATING ON THE CONTACT TAILS, NICKEL UNDERPLATE

## 345/395 SERIES CARD EDGE CONNECTOR PART NUMBER: 395-136-520-504

YOUR CONNECTION TO QUALITY & SERVICE

**EDAC INC** TORONTO, ONTARIO CANADA

THESE DRAWINGS AND SPECIFICATIONS ARE THE PROPERTY OF EDAC INC.,AND SHALL NOT BE REPRODUCED, OR COPIED OR USED AS THE BASIS FOR THE MANUFACTURE OR SALE OF APPARATUS WITHOUT WRITTEN PERMISSION.