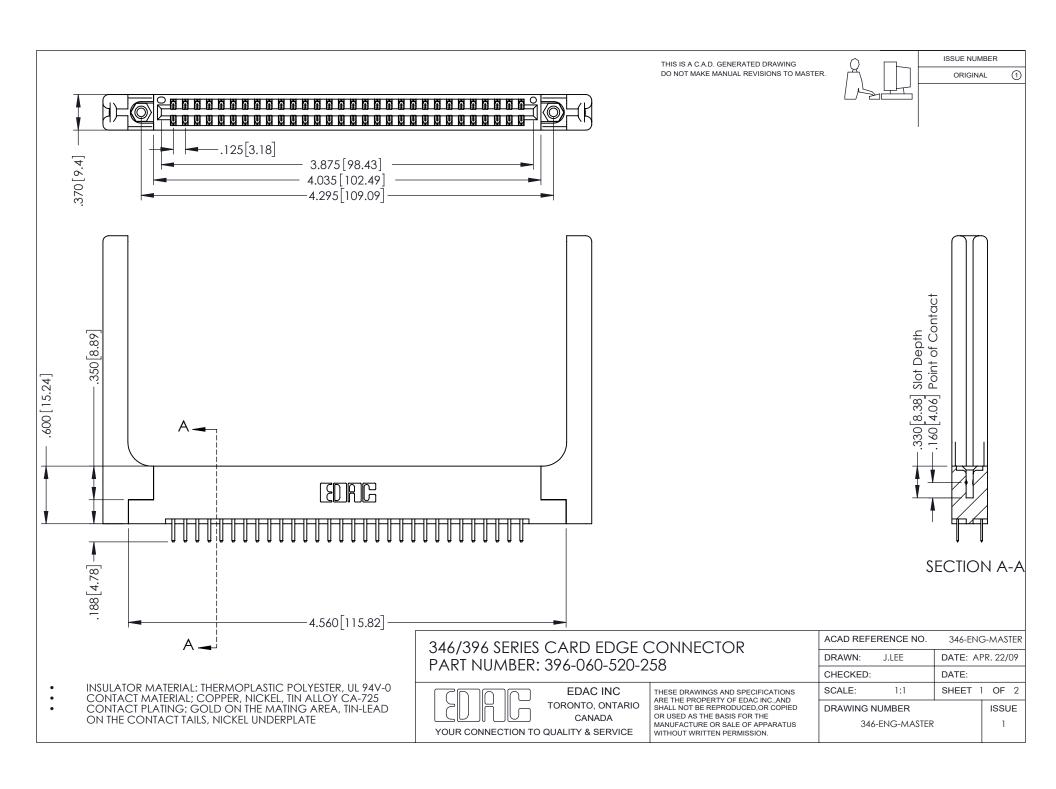

ISSUE NUMBER ORIGINAL

1

**Contact Code 555** 

**Contact Code 556** 

INSULATOR MATERIAL: THERMOPLASTIC POLYESTER, UL 94V-0 CONTACT MATERIAL; COPPER, NICKEL, TIN ALLOY CA-725 CONTACT PLATING: GOLD ON THE MATING AREA, TIN-LEAD

ON THE CONTACT TAILS, NICKEL UNDERPLATE

## 346/396 SERIES CARD EDGE CONNECTOR CONTACT CODE 555,556,558,559,560 DIMENSIONS

YOUR CONNECTION TO QUALITY & SERVICE

**EDAC INC** TORONTO, ONTARIO CANADA

THESE DRAWINGS AND SPECIFICATIONS ARE THE PROPERTY OF EDAC INC.,AND SHALL NOT BE REPRODUCED, OR COPIED OR USED AS THE BASIS FOR THE MANUFACTURE OR SALE OF APPARATUS WITHOUT WRITTEN PERMISSION.