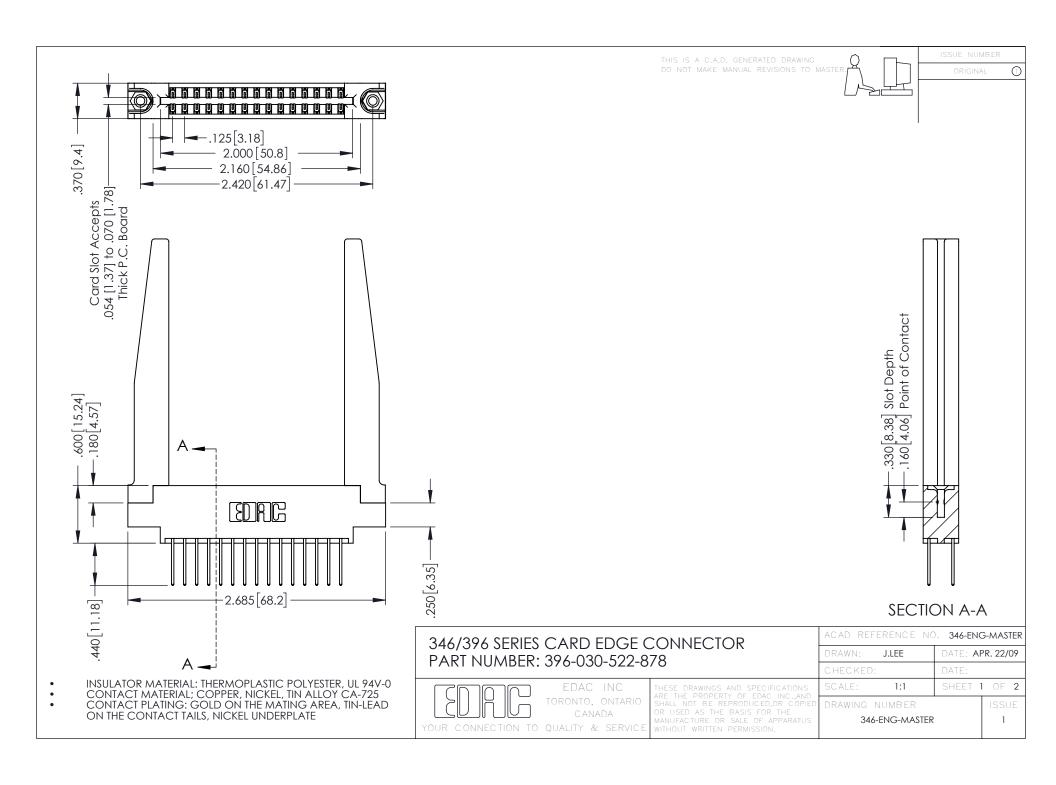

**Contact Code 555** 

**Contact Code 556** 

INSULATOR MATERIAL: THERMOPLASTIC POLYESTER, UL 94V-0 CONTACT MATERIAL; COPPER, NICKEL, TIN ALLOY CA-725 CONTACT PLATING: GOLD ON THE MATING AREA, TIN-LEAD

ON THE CONTACT TAILS, NICKEL UNDERPLATE

## 346/396 SERIES CARD EDGE CONNECTOR CONTACT CODE 555,556,558,559,560 DIMENSIONS

YOUR CONNECTION TO QUALITY & SERVICE

|   | ACAD REFERENCE NO. 346-ENG-MASTER |                  |
|---|-----------------------------------|------------------|
|   | DRAWN: J.LEE                      | DATE: APR. 22/09 |
|   | CHECKED:                          | DATE:            |
|   | SCALE: 1:1                        | SHEET 2 OF 2     |
| D | DRAWING NUMBER                    | ISSUE            |

346-ENG-MASTER