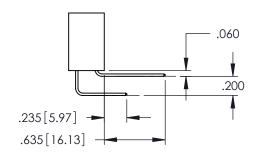

----|---------|
| THESE DIVINITIOS AND SI ECH IOAHIONS                                                             | SCALE:  |
| ARE THE PROPERTY OF EDAC INC.,AND SHALL NOT BE REPRODUCED,OR COPIED OR USED AS THE BASIS FOR THE | DRAWING |
| MANUFACTURE OR SALE OF APPARATUS WITHOUT WRITTEN PERMISSION.                                     | 34      |
|                                                                                                  |         |

| ACAD REFERENCE NO   | . 345-ENC | 9-MASTER  |
|---------------------|-----------|-----------|
| DRAWN: R.STA.MONICA | DATE:MA   | Y.16/2017 |
| CHECKED:            | DATE:     |           |
| SCALE: 1:1          | SHEET 1   | OF 2      |
| DRAWING NUMBER      |           | ISSUE     |
| 345-FNG-MASTER      |           | 1         |









## **Contact Code 558**

## Contact Code 559

## **Contact Code 560**

INSULATOR MATERIAL: THERMOPLASTIC POLYESTER, UL 94V-0 DAP MATERIAL AVAILABLE UPON REQUEST

CONTACT MATERIAL; COPPER ALLOY CONTACT PLATING: GOLD ON THE MATING AREA, TIN PLATING ON THE CONTACT TAILS, NICKEL UNDERPLATE

## 345/395 SERIES CARD EDGE CONNECTOR CONTACT CODE 555,556,558,559,560 DIMENSIONS

YOUR CONNECTION TO QUALITY & SERVICE

|   | ACAD REFERENCE NO. 345-ENG-MASTER |                  |  |  |
|---|-----------------------------------|------------------|--|--|
|   | DRAWN: R.STA.MONICA               | DATE:MAY.16/2017 |  |  |
|   | CHECKED:                          | DATE:            |  |  |
|   | SCALE: 1:1                        | SHEET 2 OF 2     |  |  |
| D | DRAWING NUMBER                    | ISSUE