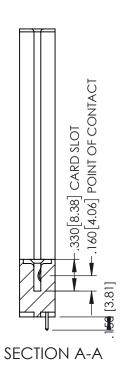

<u>Contact Dimensions:</u>
521-P.C. Tail .025 Sq.(0.64 Sq.) - Tail LG=.150(3.81)
.100 (2.54) Contact Spacing x .200 (5.08) Row Spacing

1

INSULATOR MATERIAL: THERMOPLASTIC PBT BLACK, UL 94V-0

CONTACT MATERIAL; COPPER TIN ALLOY CONTACT PLATING: GOLD ON THE MATING AREA, TIN PLATING ON THE CONTACT TAILS, NICKEL UNDERPLATE