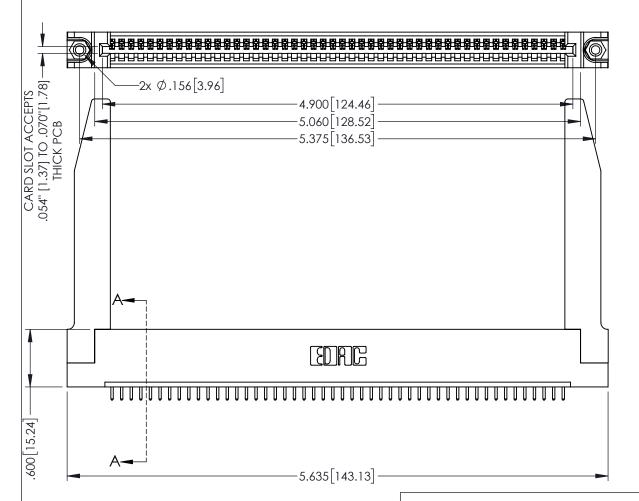

| 345/395 SERIES CARD EDGE CONNECTOR |
|------------------------------------|
| PART NUMBER: 395-048-521-178       |

YOUR CONNECTION TO QUALITY & SERVICE

| _                                                                                                | CHECKED |
|--------------------------------------------------------------------------------------------------|---------|
| THESE DIVINITIOS AND SI ECH IOAHIONS                                                             | SCALE:  |
| ARE THE PROPERTY OF EDAC INC.,AND SHALL NOT BE REPRODUCED,OR COPIED OR USED AS THE BASIS FOR THE | DRAWING |
| MANUFACTURE OR SALE OF APPARATUS WITHOUT WRITTEN PERMISSION.                                     | 34      |
|                                                                                                  |         |

| ACAD REFERENCE NO   | . 345-ENC | 9-MASTER  |
|---------------------|-----------|-----------|
| DRAWN: R.STA.MONICA | DATE:MA   | Y.16/2017 |
| CHECKED:            | DATE:     |           |
| SCALE: 1:1          | SHEET 1   | OF 2      |
| DRAWING NUMBER      |           | ISSUE     |
| 345-FNG-MASTER      |           | 1         |