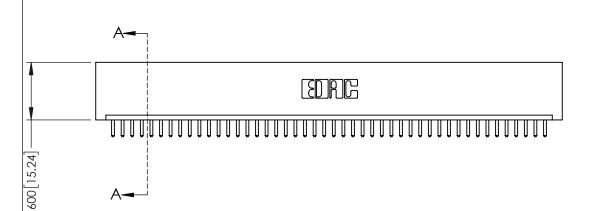

ISSUE NUMBER

ORIGINAL

1

4.700 [119.38]

4.860 [123.44]

OILDAS NA ... 330[8.38] CARD SLOT Y- ... 160[4.06] POINT OF CONTACT

INSULATOR MATERIAL: THERMOPLASTIC PBT BLACK, UL 94V-0

 CONTACT MATERIAL; COPPER TIN ALLOY
 CONTACT PLATING: GOLD ON THE MATING AREA, TIN PLATING ON THE CONTACT TAILS, NICKEL UNDERPLATE

| 345/395 SERIES CARD EDGE CONNECTOR |
|------------------------------------|
| PART NUMBER: 395-046-520-101       |

EDAC INC TORONTO, ONTARIO CANADA

CANADA OR USED AS THE BAS MANUFACTURE OR SAL YOUR CONNECTION TO QUALITY & SERVICE WITHOUT WRITTEN PERI