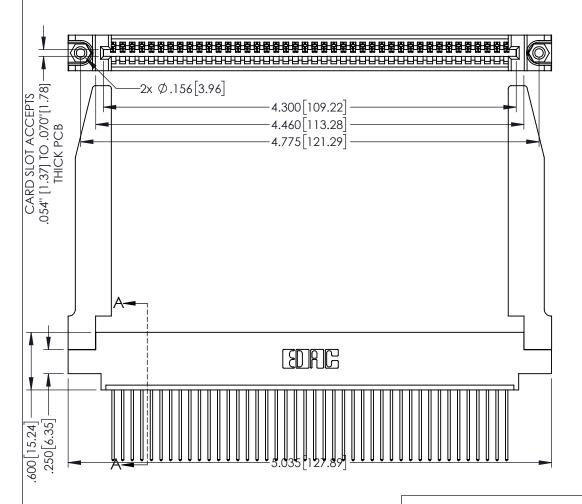

Contact Dimensions: 541-Wire Wrap .025 Sq.(0.64 Sq.) - Tail LG=.750(19.05) .100 (2.54) Contact Spacing x .200 (5.08) Row Spacing

1

.160[4.06] POINT OF CONTACT -.330[8.38] CARD SLOT **SECTION A-A** 

345/395 SERIES CARD EDGE CONNECTOR PART NUMBER: 395-042-541-678

INSULATOR MATERIAL: THERMOPLASTIC PBT BLACK, UL 94V-0 CONTACT MATERIAL; COPPER TIN ALLOY CONTACT PLATING: GOLD ON THE MATING AREA, TIN PLATING ON THE CONTACT TAILS, NICKEL UNDERPLATE

YOUR CONNECTION TO QUALITY & SERVICE