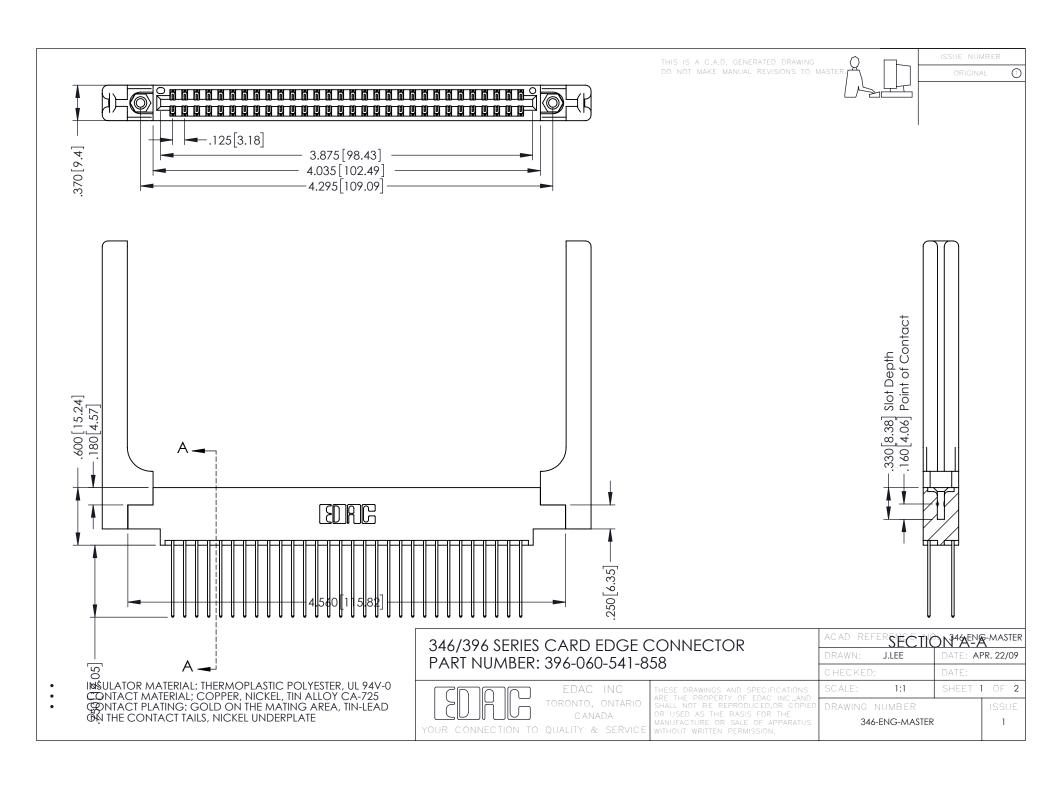

**Contact Code 555** 

**Contact Code 556** 

INSULATOR MATERIAL: THERMOPLASTIC POLYESTER, UL 94V-0 CONTACT MATERIAL; COPPER, NICKEL, TIN ALLOY CA-725

CONTACT PLATING: GOLD ON THE MATING AREA, TIN-LEAD ON THE CONTACT TAILS, NICKEL UNDERPLATE

## 346/396 SERIES CARD EDGE CONNECTOR CONTACT CODE 555,556,558,559,560 DIMENSIONS

YOUR CONNECTION TO QUALITY & SERVICE

|   | ACAD REFERENCE NO. 346-ENG-MASTER |                  |
|---|-----------------------------------|------------------|
|   | DRAWN: J.LEE                      | DATE: APR. 22/09 |
|   | CHECKED:                          | DATE:            |
|   | SCALE: 1:1                        | SHEET 2 OF 2     |
| D | DRAWING NUMBER                    | ISSUE            |

346-ENG-MASTER