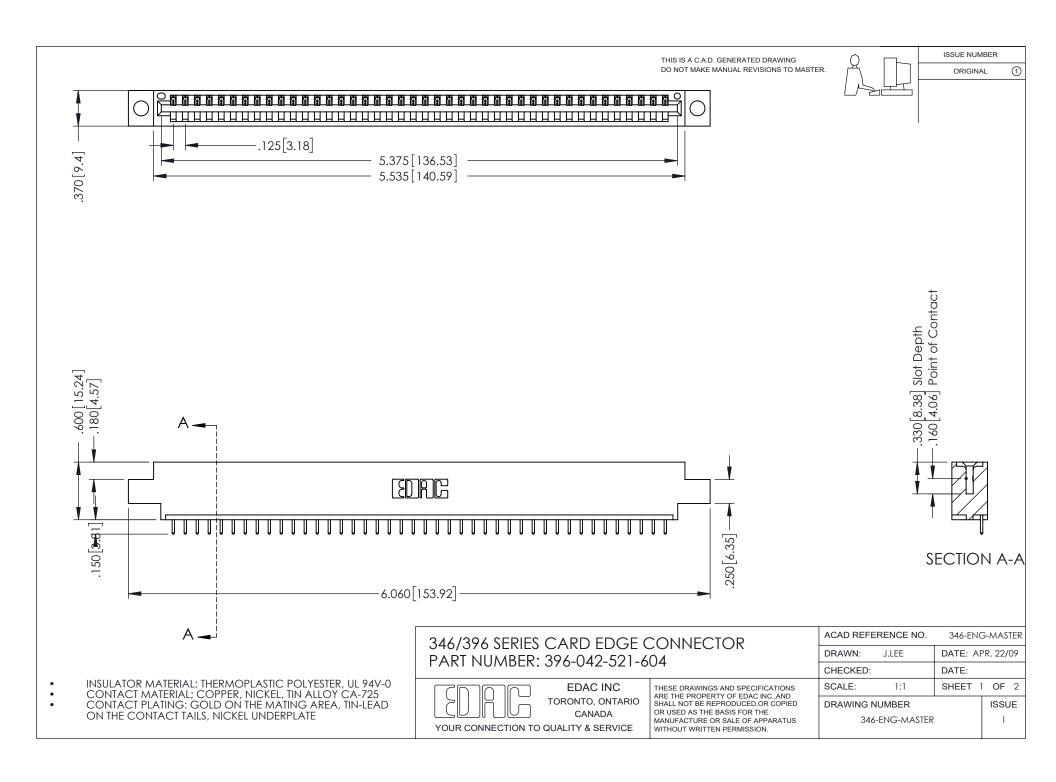

ISSUE NUMBER ORIGINAL 1

## **Contact Code 556**

INSULATOR MATERIAL: THERMOPLASTIC POLYESTER, UL 94V-0 CONTACT MATERIAL; COPPER, NICKEL, TIN ALLOY CA-725 CONTACT PLATING: GOLD ON THE MATING AREA, TIN-LEAD

ON THE CONTACT TAILS, NICKEL UNDERPLATE

## 346/396 SERIES CARD EDGE CONNECTOR CONTACT CODE 555,556,558,559,560 DIMENSIONS

YOUR CONNECTION TO QUALITY & SERVICE

**EDAC INC** TORONTO, ONTARIO CANADA

THESE DRAWINGS AND SPECIFICATIONS ARE THE PROPERTY OF EDAC INC.,AND SHALL NOT BE REPRODUCED, OR COPIED OR USED AS THE BASIS FOR THE MANUFACTURE OR SALE OF APPARATUS WITHOUT WRITTEN PERMISSION.

|  | ACAD REFERENCE NO. | 346-ENG-MASTER   |
|--|--------------------|------------------|
|  | DRAWN: J.LEE       | DATE: APR. 22/09 |
|  | CHECKED:           | DATE:            |
|  | SCALE: 1:1         | SHEET 2 OF 2     |
|  | DRAWING NUMBER     | ISSUE            |
|  | 346-ENG-MASTER     | 1                |