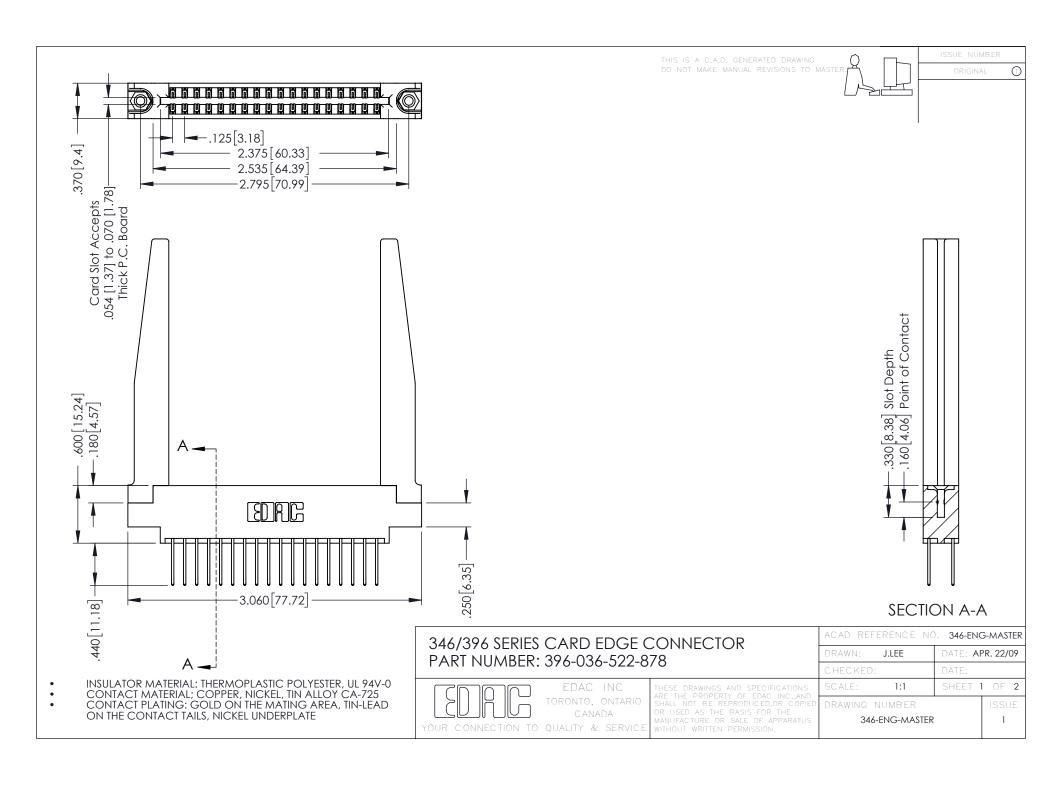

**Contact Code 555** 

**Contact Code 556** 

INSULATOR MATERIAL: THERMOPLASTIC POLYESTER, UL 94V-0 CONTACT MATERIAL; COPPER, NICKEL, TIN ALLOY CA-725 CONTACT PLATING: GOLD ON THE MATING AREA, TIN-LEAD

ON THE CONTACT TAILS, NICKEL UNDERPLATE