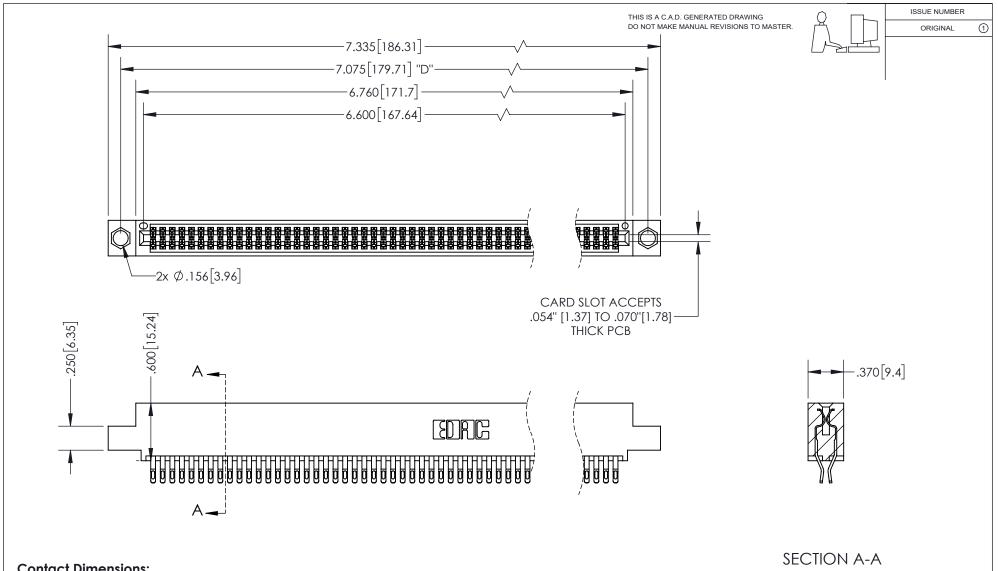

## 345/395 SERIES CARD EDGE CONNECTOR PART NUMBER: 395-130-555-504

YOUR CONNECTION TO QUALITY & SERVICE

**EDAC INC** TORONTO, ONTARIO CANADA

THESE DRAWINGS AND SPECIFICATIONS ARE THE PROPERTY OF EDAC INC.,AND SHALL NOT BE REPRODUCED, OR COPIED OR USED AS THE BASIS FOR THE MANUFACTURE OR SALE OF APPARATUS WITHOUT WRITTEN PERMISSION.

| ACAD REFERENCE NO.  | 345-ENG-MASTER   |
|---------------------|------------------|
| DRAWN: R.STA.MONICA | DATE:MAY.16/2017 |
| CHECKED:            | DATE:            |
| SCALE: 1:1          | SHEET 1 OF 2     |
| DRAWING NUMBER      | ISSUE            |
| 345-ENG-MASTER      | 1                |