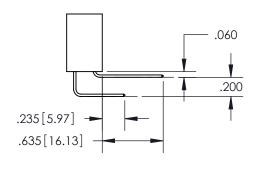

<u>Contact Dimensions:</u> 555-Extender Board Bend (Code 500 Contacts) See Sheet 2 for Contact Code 555, 556, 558, 559, 560 Dimensions

INSULATOR MATERIAL: THERMOPLASTIC PBT, UL 94V-0 CONTACT MATERIAL; COPPER TIN ALLOY
CONTACT PLATING: GOLD ON THE MATING AREA, TIN PLATING
ON THE CONTACT TAILS, NICKEL UNDERPLATE

ORIGINAL 1

ISSUE NUMBER

**Contact Code 558** 