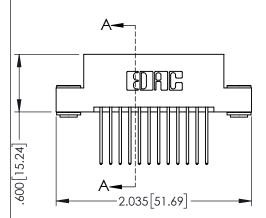

## 345/395 SERIES CARD EDGE CONNECTOR CONTACT CODE 555,556,558,559,560 DIMENSIONS

YOUR CONNECTION TO QUALITY & SERVICE

|   | ACAD REFERENCE NO   | . 345-ENG-MASTER         |
|---|---------------------|--------------------------|
|   | DRAWN: R.STA.MONICA | DATE: <b>MAY.16/2017</b> |
| • | CHECKED:            | DATE:                    |
|   | SCALE: 1:1          | SHEET 2 OF 2             |
| D | DRAWING NUMBER      | ISSUE                    |