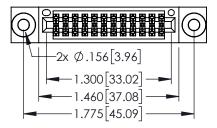

Contact Dimensions: 540-Wire Wrap .025 Sq.(0.64 Sq.) - Tail LG=.560(14.22) .100 (2.54) Contact Spacing x .200 (5.08) Row Spacing

THIS IS A C.A.D. GENERATED DRAWING
DO NOT MAKE MANUAL REVISIONS TO MAS

SOUL NUMBER

DRIGINAL

1

- INSULATOR MATERIAL: THERMOPLASTIC PBT BLACK, UL 94V-0
- CONTACT MATERIAL; COPPER TIN ALLOY
   CONTACT PLATING: GOLD ON THE MATING AREA, TIN PLATING ON THE CONTACT TAILS, NICKEL UNDERPLATE

| PART NUMBER: 395-024-540-203 |                                        |                             |  |  |
|------------------------------|----------------------------------------|-----------------------------|--|--|
|                              | EDAC INC<br>TORONTO, ONTARIO<br>CANADA | THES<br>ARE<br>SHAL<br>OR I |  |  |