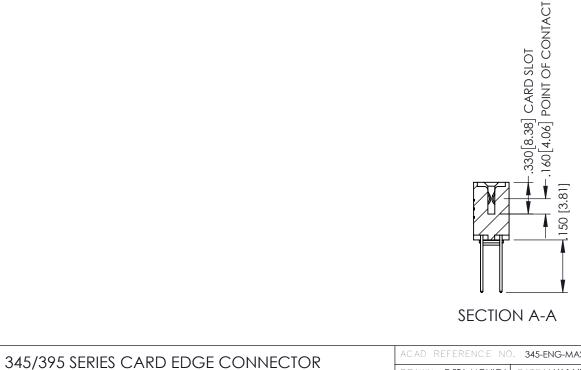

## 345/395 SERIES CARD EDGE CONNECTOR CONTACT CODE 555,556,558,559,560 DIMENSIONS

YOUR CONNECTION TO QUALITY & SERVICE

|   | ACAD REFERENCE NO   | . 345-ENG-MASTER         |
|---|---------------------|--------------------------|
|   | DRAWN: R.STA.MONICA | DATE: <b>MAY.16/2017</b> |
| • | CHECKED:            | DATE:                    |
|   | SCALE: 1:1          | SHEET 2 OF 2             |
| D | DRAWING NUMBER      | ISSUE                    |