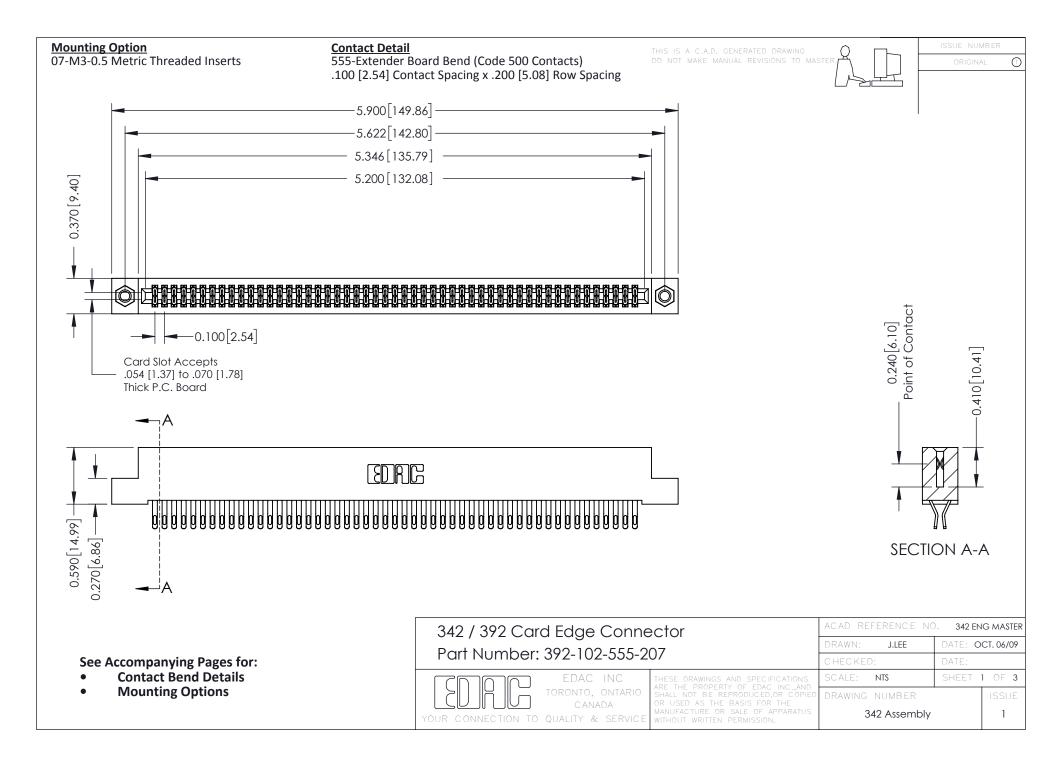

THIS IS A C.A.D. GENERATED DRAWING DO NOT MAKE MANUAL REVISIONS TO MASTER. ISSUE NUMBER

ORIGINAL

1



| 342 / 392 Series Card Edge Connector<br>Contact Bend Detail |                                                                                                                                                                                                  | ACAD REFERENCE NO. 342 ENG MASTER |             |                  |        |
|-------------------------------------------------------------|--------------------------------------------------------------------------------------------------------------------------------------------------------------------------------------------------|-----------------------------------|-------------|------------------|--------|
|