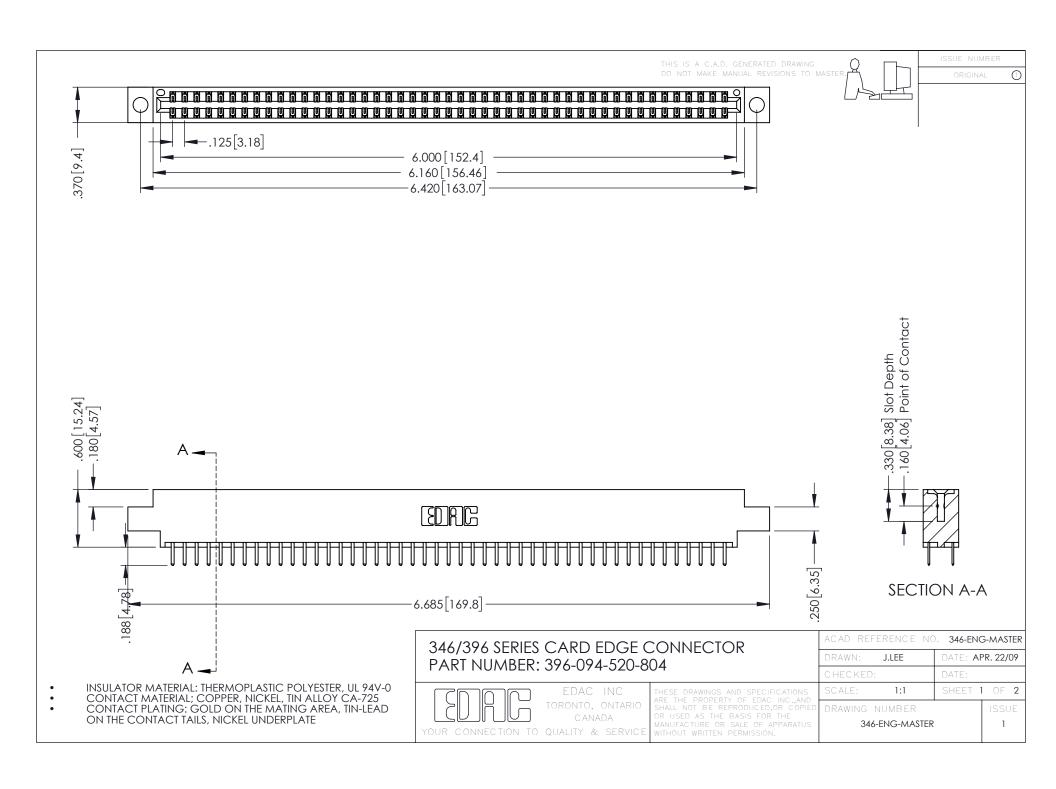

**Contact Code 555** 

**Contact Code 556** 

INSULATOR MATERIAL: THERMOPLASTIC POLYESTER, UL 94V-0 CONTACT MATERIAL; COPPER, NICKEL, TIN ALLOY CA-725

CONTACT PLATING: GOLD ON THE MATING AREA, TIN-LEAD ON THE CONTACT TAILS, NICKEL UNDERPLATE

## 346/396 SERIES CARD EDGE CONNECTOR CONTACT CODE 555,556,558,559,560 DIMENSIONS

YOUR CONNECTION TO QUALITY & SERVICE

|   | ACAD REFERENCE NO. 346-ENG-MASTER |                  |
|---|-----------------------------------|------------------|
|   | DRAWN: J.LEE                      | DATE: APR. 22/09 |
|   | CHECKED:                          | DATE:            |
|   | SCALE: 1:1                        | SHEET 2 OF 2     |
| D | DRAWING NUMBER                    | ISSUE            |

346-ENG-MASTER