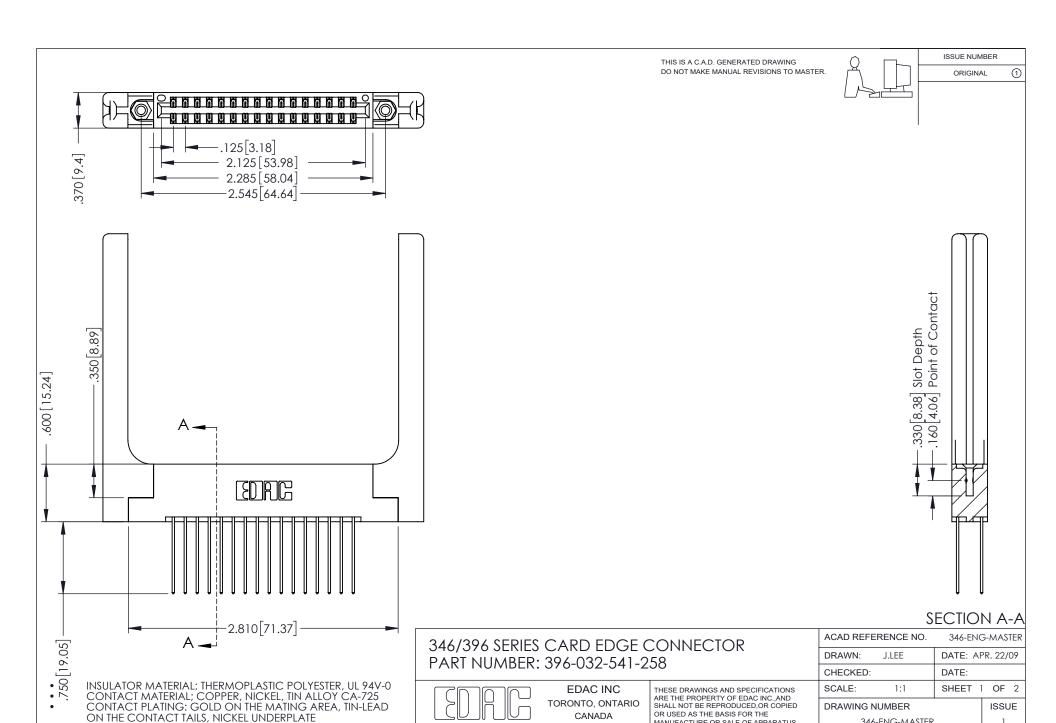

## **Contact Code 556**

INSULATOR MATERIAL: THERMOPLASTIC POLYESTER, UL 94V-0 CONTACT MATERIAL; COPPER, NICKEL, TIN ALLOY CA-725 CONTACT PLATING: GOLD ON THE MATING AREA, TIN-LEAD

ON THE CONTACT TAILS, NICKEL UNDERPLATE

## 346/396 SERIES CARD EDGE CONNECTOR CONTACT CODE 555,556,558,559,560 DIMENSIONS

YOUR CONNECTION TO QUALITY & SERVICE

**EDAC INC** TORONTO, ONTARIO CANADA

THESE DRAWINGS AND SPECIFICATIONS ARE THE PROPERTY OF EDAC INC.,AND SHALL NOT BE REPRODUCED, OR COPIED OR USED AS THE BASIS FOR THE MANUFACTURE OR SALE OF APPARATUS WITHOUT WRITTEN PERMISSION.