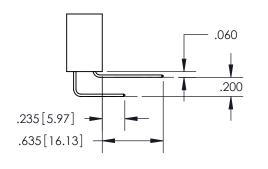

345-ENG-MASTER

ORIGINAL 1

ISSUE NUMBER

**Contact Code 558** 

## 345/395 SERIES CARD EDGE CONNECTOR CONTACT CODE 555,556,558,559,560 DIMENSIONS

YOUR CONNECTION TO QUALITY & SERVICE

**EDAC INC** TORONTO, ONTARIO CANADA

THESE DRAWINGS AND SPECIFICATIONS ARE THE PROPERTY OF EDAC INC.,AND SHALL NOT BE REPRODUCED, OR COPIED OR USED AS THE BASIS FOR THE MANUFACTURE OR SALE OF APPARATUS WITHOUT WRITTEN PERMISSION.

| ACAD REFERENCE NO.  | 345-ENG-MASTER   |
|---------------------|------------------|
| DRAWN: R.STA.MONICA | DATE:MAY.16/2017 |
| CHECKED:            | DATE:            |
| SCALE: 1:1          | SHEET 2 OF 2     |
| DRAWING NUMBER      | ISSUE            |
| 345-ENG-MASTER      | 1                |