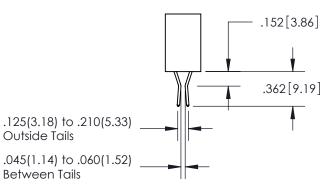

## **Contact Code 559**

Contact Code 560

- INSULATOR MATERIAL: THERMOPLASTIC POLYESTER, UL 94V-0
- DAP MATERIAL AVAILABLE UPON REQUEST
- CONTACT MATERIAL; COPPER ALLOY

CONTACT PLATING: GOLD ON THE MATING AREA, TIN PLATING ON THE CONTACT TAILS, NICKEL UNDERPLATE

## 345/395 SERIES CARD EDGE CONNECTOR CONTACT CODE 555,556,558,559,560 DIMENSIONS

YOUR CONNECTION TO QUALITY & SERVICE

**EDAC INC** TORONTO, ONTARIO CANADA

THESE DRAWINGS AND SPECIFICATIONS ARE THE PROPERTY OF EDAC INC.,AND SHALL NOT BE REPRODUCED, OR COPIED OR USED AS THE BASIS FOR THE MANUFACTURE OR SALE OF APPARATUS WITHOUT WRITTEN PERMISSION.

| ACAD REFERENCE NO.  | 345-ENG-MASTER   |
|---------------------|------------------|
| DRAWN: R.STA.MONICA | DATE:MAY.16/2017 |
| CHECKED:            | DATE:            |
| SCALE: 1:1          | SHEET 2 OF 2     |
| DRAWING NUMBER      | ISSUE            |
| 345-ENG-MASTER      | 1                |