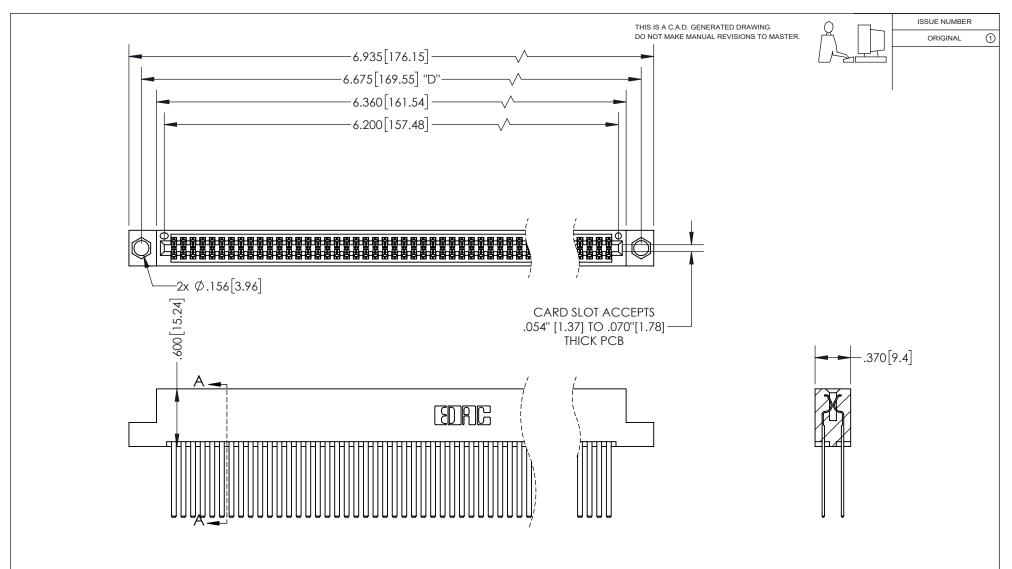

<u>Contact Dimensions:</u> 544-Wire Wrap .050x.025(1.27x0.64) - Tail LG=.750(19.05) .100 (2.54) Contact Spacing x .200 (5.08) Row Spacing

INSULATOR MATERIAL: THERMOPLASTIC PBT, UL 94V-0 CONTACT MATERIAL; COPPER TIN ALLOY CONTACT PLATING: GOLD ON THE MATING AREA, TIN PLATING ON THE CONTACT TAILS, NICKEL UNDERPLATE

## 345/395 SERIES CARD EDGE CONNECTOR PART NUMBER: 395-122-544-204

**EDAC INC** TORONTO, ONTARIO CANADA

THESE DRAWINGS AND SPECIFICATIONS ARE THE PROPERTY OF EDAC INC.,AND SHALL NOT BE REPRODUCED, OR COPIED OR USED AS THE BASIS FOR THE MANUFACTURE OR SALE OF APPARATUS WITHOUT WRITTEN PERMISSION.

| ( |                     |                  |
|---|---------------------|------------------|
| , | ACAD REFERENCE NO.  | 345-ENG-MASTER   |
|   | DRAWN: R.STA.MONICA | DATE:MAY.16/2017 |
|   | CHECKED:            | DATE:            |
|   | SCALE: 1:1          | SHEET 1 OF 2     |
|   | DRAWING NUMBER      | ISSUE            |