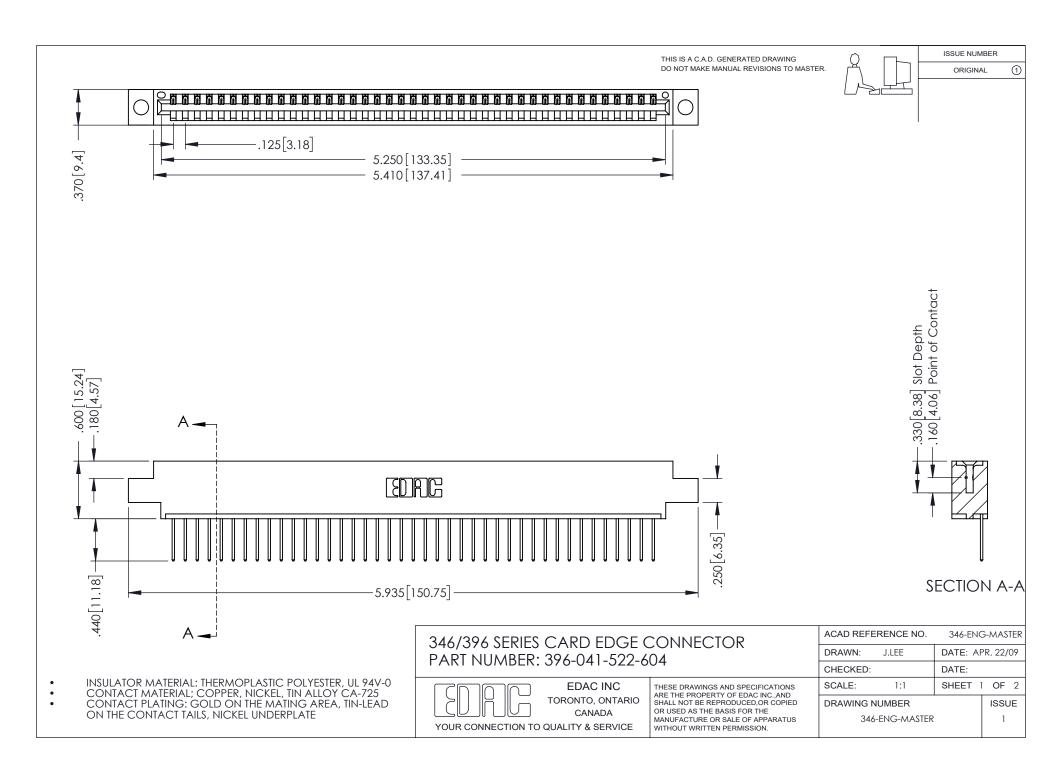

## **Contact Code 556**

INSULATOR MATERIAL: THERMOPLASTIC POLYESTER, UL 94V-0 CONTACT MATERIAL; COPPER, NICKEL, TIN ALLOY CA-725 CONTACT PLATING: GOLD ON THE MATING AREA, TIN-LEAD

ON THE CONTACT TAILS, NICKEL UNDERPLATE

## 346/396 SERIES CARD EDGE CONNECTOR CONTACT CODE 555,556,558,559,560 DIMENSIONS

YOUR CONNECTION TO QUALITY & SERVICE

**EDAC INC** TORONTO, ONTARIO CANADA

THESE DRAWINGS AND SPECIFICATIONS ARE THE PROPERTY OF EDAC INC.,AND SHALL NOT BE REPRODUCED, OR COPIED OR USED AS THE BASIS FOR THE MANUFACTURE OR SALE OF APPARATUS WITHOUT WRITTEN PERMISSION.