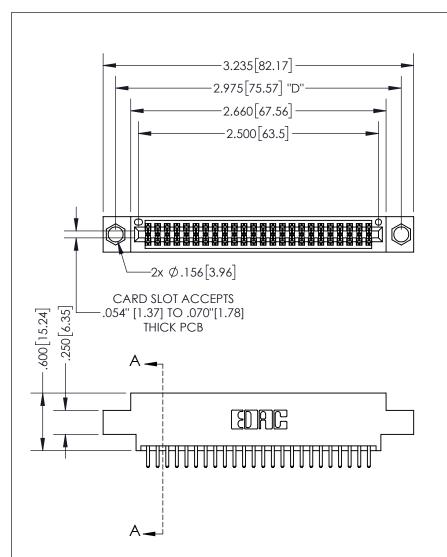

THIS IS A C.A.D. GENERATED DRAWING DO NOT MAKE MANUAL REVISIONS TO MASTER.

ISSUE NUMBER ORIGINAL

.160 4.06 POINT OF CONTACT .330[8.38] -.370[9.4] **CARD SLOT** 

## SECTION A-A

<u>Contact Dimensions:</u> 520-P.C. Tail .030x.018(0.76x0.46) - Tail LG=.175(4.45) .100 (2.54) Contact Spacing x .200 (5.08) Row Spacing

INSULATOR MATERIAL: THERMOPLASTIC PBT, UL 94V-0 CONTACT MATERIAL; COPPER TIN ALLOY CONTACT PLATING: GOLD ON THE MATING AREA, TIN PLATING ON THE CONTACT TAILS, NICKEL UNDERPLATE

345/395 SERIES CARD EDGE CONNECTOR PART NUMBER: 395-048-520-804

YOUR CONNECTION TO QUALITY & SERVICE

**EDAC INC** TORONTO, ONTARIO CANADA

THESE DRAWINGS AND SPECIFICATIONS ARE THE PROPERTY OF EDAC INC.,AND SHALL NOT BE REPRODUCED, OR COPIED OR USED AS THE BASIS FOR THE MANUFACTURE OR SALE OF APPARATUS WITHOUT WRITTEN PERMISSION.

| ACAD REFERENCE NO. |              | 345-ENG-MASTER   |       |
|--------------------|--------------|------------------|-------|
| DRAWN:             | R.STA.MONICA | DATE:MAY.16/2017 |       |
| CHECKED:           |              | DATE:            |       |
| SCALE:             | 1:1          | SHEET            | OF 2  |
| DRAWING NUMBER     |              |                  | ISSUE |
| 345-ENG-MASTER     |              |                  | 1     |