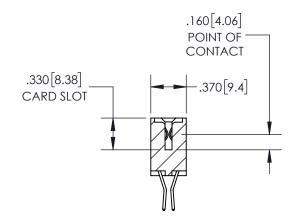

**-**1.535[38.99] 1.275[32.39] "D" -.960[24.38] -.800 [20.32] -2x Ø.156[3.96] CARD SLOT ACCEPTS -.054" [1.37] TO .070"[1.78] 600 [15.24] THICK PCB EDRG

THIS IS A C.A.D. GENERATED DRAWING DO NOT MAKE MANUAL REVISIONS TO MASTER.

## SECTION A-A

<u>Contact Dimensions:</u> 560-Extender Board Bend (Code 523 Contacts) See Sheet 2 for Contact Code 555, 556, 558, 559, 560 Dimensions

INSULATOR MATERIAL: THERMOPLASTIC PBT, UL 94V-0 CONTACT MATERIAL; COPPER TIN ALLOY CONTACT PLATING: GOLD ON THE MATING AREA, TIN PLATING ON THE CONTACT TAILS, NICKEL UNDERPLATE