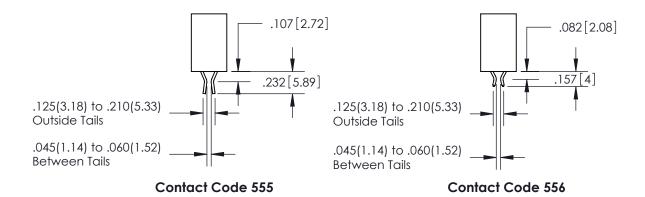

## SECTION A-A

<u>Contact Dimensions:</u> 560-Extender Board Bend (Code 523 Contacts) See Sheet 2 for Contact Code 555, 556, 558, 559, 560 Dimensions

INSULATOR MATERIAL: THERMOPLASTIC PBT, UL 94V-0 CONTACT MATERIAL; COPPER TIN ALLOY CONTACT PLATING: GOLD ON THE MATING AREA, TIN PLATING ON THE CONTACT TAILS, NICKEL UNDERPLATE

ISSUE NUMBER

ORIGINAL

1

**Contact Code 558** 

**Contact Code 559** 

**Contact Code 560** 

ACAD REFERENCE NO.

| 345/395 SERIES CARD EDGE CONNECTOR          |
|---------------------------------------------|
| CONTACT CODE 555,556,558,559,560 DIMENSIONS |

Outside Tails

Between Tails

|  | DRAWN: R.STA.MONICA | DATE:MAY.16/2017 |  |
|--|---------------------|------------------|--|
|  | CHECKED:            | DATE:            |  |
|  | SCALE: 1:1          | SHEET 2 OF 2     |  |
|  | DRAWING NUMBER      | ISSUE            |  |
|  | 345-ENG-MASTER      | 1                |  |
|  |                     |                  |  |