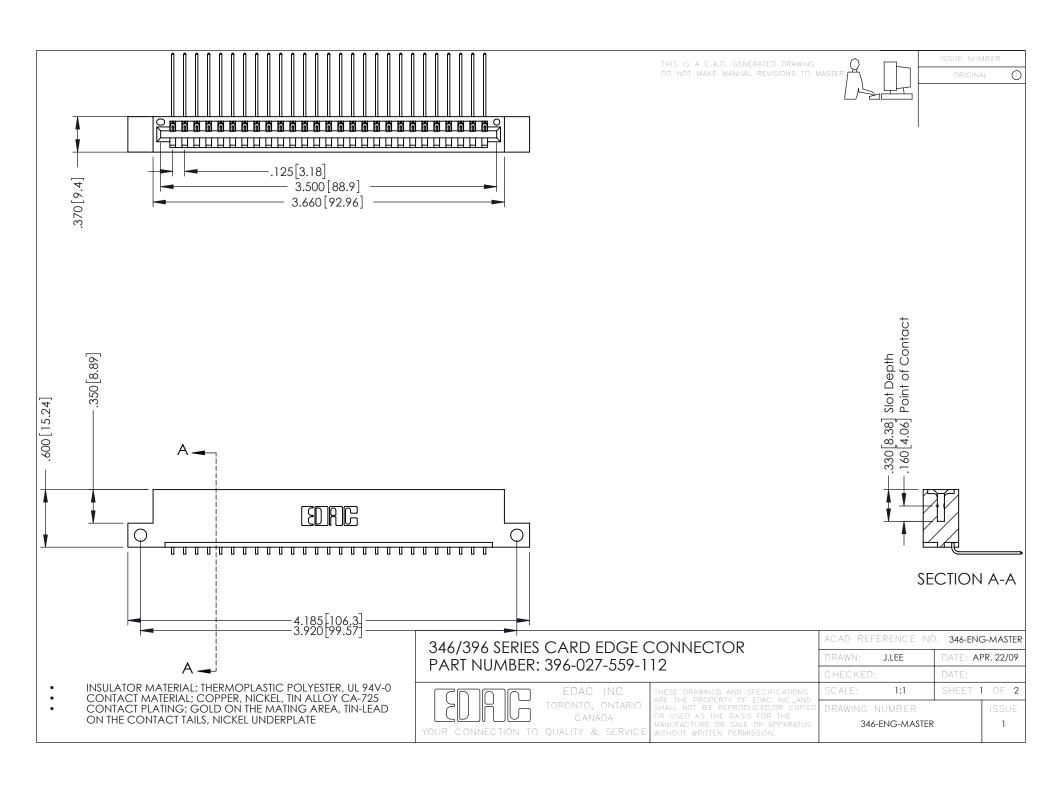

**Contact Code 555** 

**Contact Code 556** 

INSULATOR MATERIAL: THERMOPLASTIC POLYESTER, UL 94V-0 CONTACT MATERIAL; COPPER, NICKEL, TIN ALLOY CA-725

CONTACT PLATING: GOLD ON THE MATING AREA, TIN-LEAD ON THE CONTACT TAILS, NICKEL UNDERPLATE