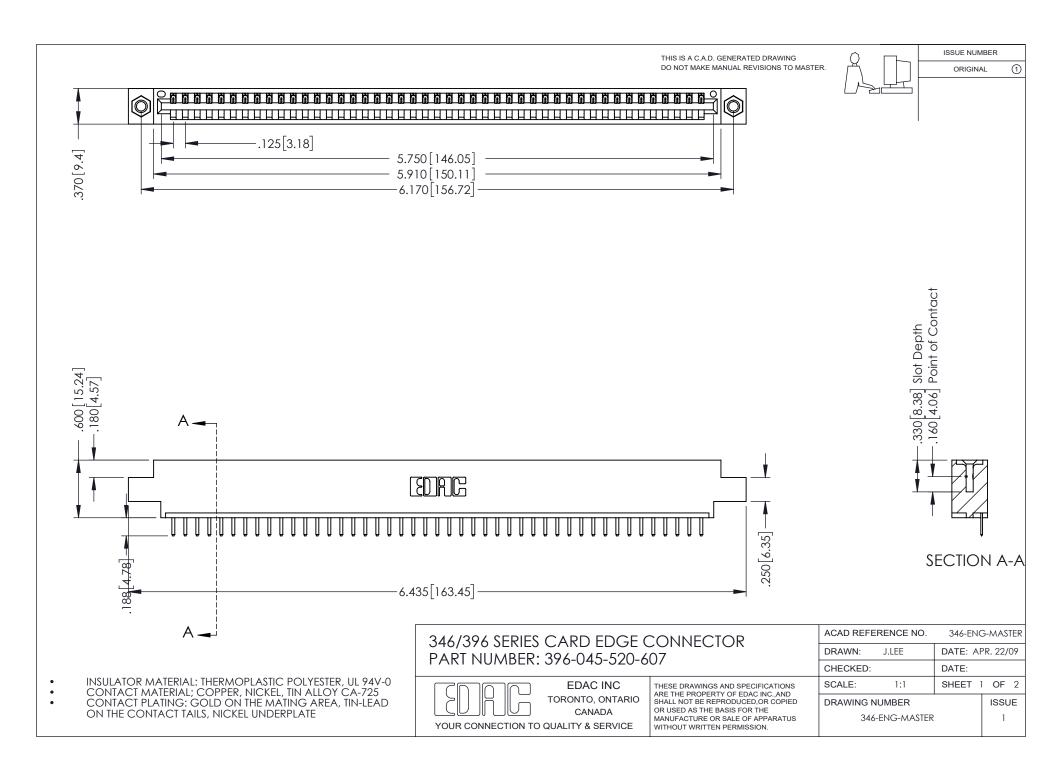

## **Contact Code 556**

INSULATOR MATERIAL: THERMOPLASTIC POLYESTER, UL 94V-0 CONTACT MATERIAL; COPPER, NICKEL, TIN ALLOY CA-725 CONTACT PLATING: GOLD ON THE MATING AREA, TIN-LEAD

ON THE CONTACT TAILS, NICKEL UNDERPLATE

## 346/396 SERIES CARD EDGE CONNECTOR CONTACT CODE 555,556,558,559,560 DIMENSIONS

YOUR CONNECTION TO QUALITY & SERVICE

**EDAC INC** TORONTO, ONTARIO CANADA

THESE DRAWINGS AND SPECIFICATIONS ARE THE PROPERTY OF EDAC INC.,AND SHALL NOT BE REPRODUCED, OR COPIED OR USED AS THE BASIS FOR THE MANUFACTURE OR SALE OF APPARATUS WITHOUT WRITTEN PERMISSION.