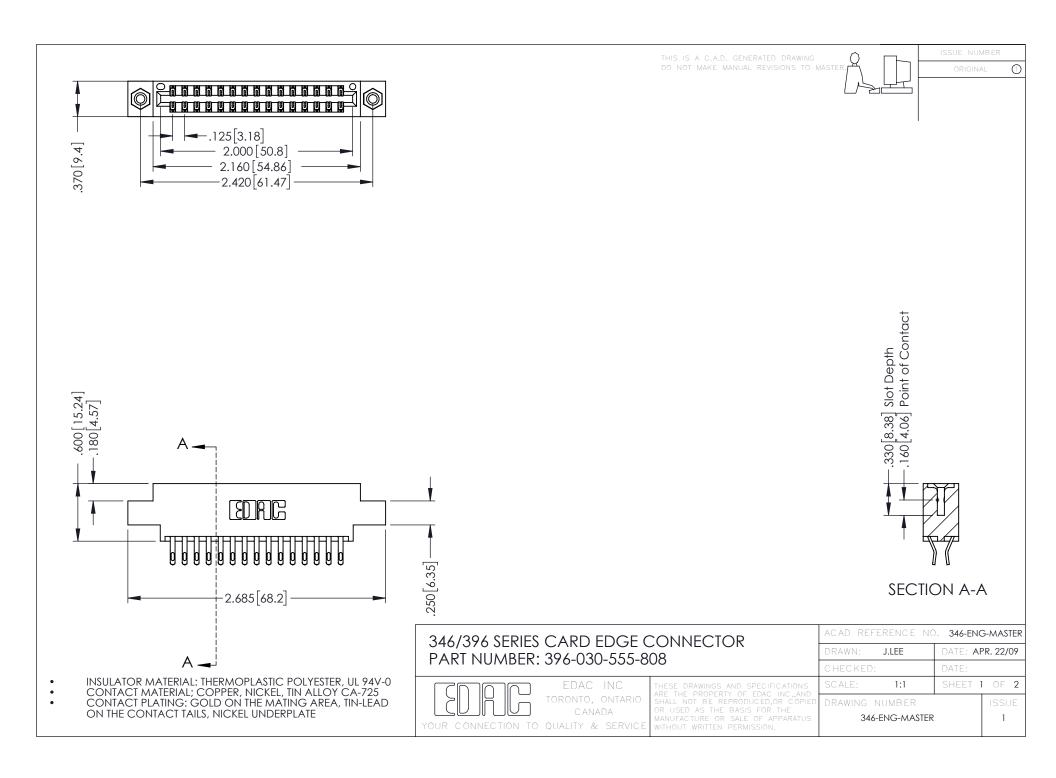

**Contact Code 555** 

**Contact Code 556** 

INSULATOR MATERIAL: THERMOPLASTIC POLYESTER, UL 94V-0 CONTACT MATERIAL; COPPER, NICKEL, TIN ALLOY CA-725 CONTACT PLATING: GOLD ON THE MATING AREA, TIN-LEAD

ON THE CONTACT TAILS, NICKEL UNDERPLATE