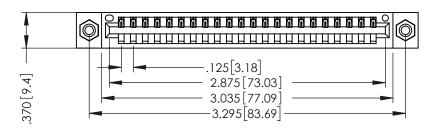

| AOAD REI ERENOE NO. | 340-LINO-MASTER  |
|---------------------|------------------|
| DRAWN: J.LEE        | DATE: APR. 22/09 |
| CHECKED:            | DATE:            |
| SCALE: 1:1          | SHEET 1 OF 2     |
| DRAWING NUMBER      | ISSUE            |
| 24/ 51/0 144075     |                  |

ACAD REFERENCE NO

346-ENG-MASTER

346-ENG-MASTER

INSULATOR MATERIAL: THERMOPLASTIC POLYESTER, UL 94V-0 CONTACT MATERIAL; COPPER, NICKEL, TIN ALLOY CA-725 CONTACT PLATING: GOLD ON THE MATING AREA, TIN-LEAD ON THE CONTACT TAILS, NICKEL UNDERPLATE