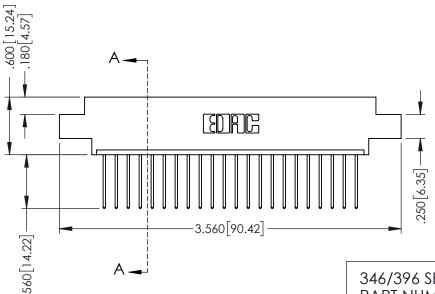

THIS IS A C.A.D. GENERATED DRAWING DO NOT MAKE MANUAL REVISIONS TO MASTER.

ISSUE NUMBER

ORIGINAL

1

.330 [8.38] Slot Depth .160 [4.06] Point of Contact SECTION A-A

346/396 SERIES CARD EDGE CONNECTOR PART NUMBER: 396-022-540-608

## 346/396 SERIES CARD EDGE CONNECTOR CONTACT CODE 555,556,558,559,560 DIMENSIONS

YOUR CONNECTION TO QUALITY & SERVICE

**EDAC INC** TORONTO, ONTARIO CANADA

THESE DRAWINGS AND SPECIFICATIONS ARE THE PROPERTY OF EDAC INC.,AND SHALL NOT BE REPRODUCED, OR COPIED OR USED AS THE BASIS FOR THE MANUFACTURE OR SALE OF APPARATUS WITHOUT WRITTEN PERMISSION.