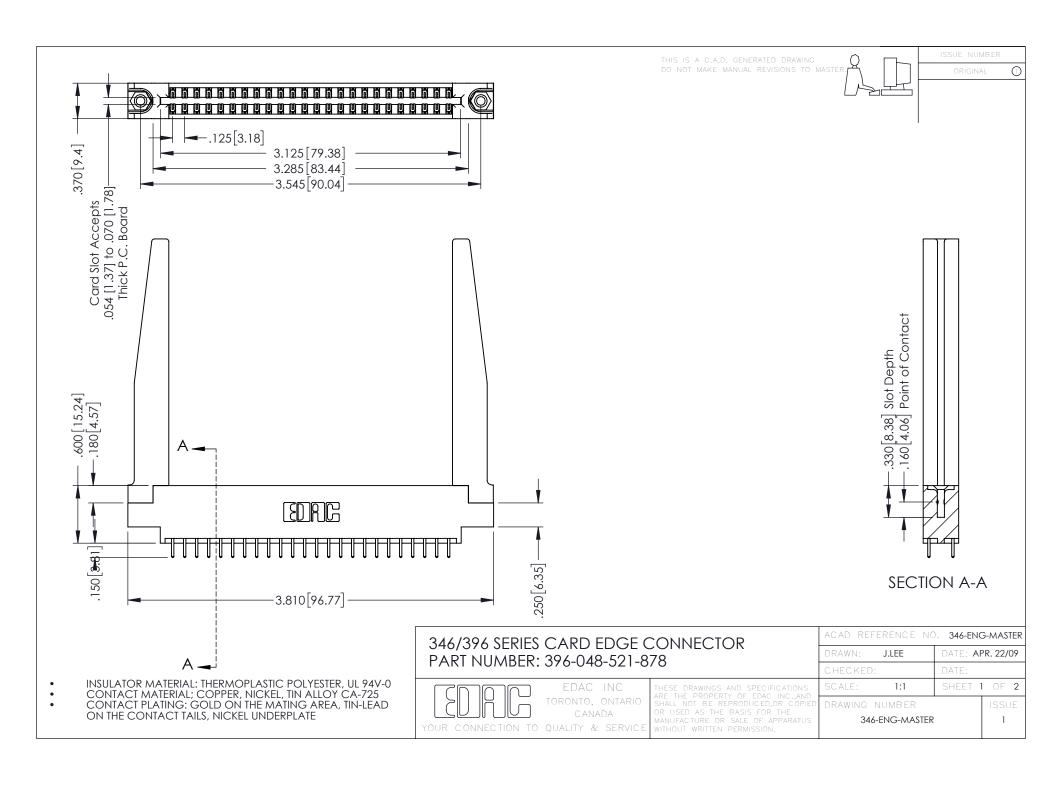

**Contact Code 555** 

**Contact Code 556** 

INSULATOR MATERIAL: THERMOPLASTIC POLYESTER, UL 94V-0 CONTACT MATERIAL; COPPER, NICKEL, TIN ALLOY CA-725

CONTACT PLATING: GOLD ON THE MATING AREA, TIN-LEAD ON THE CONTACT TAILS, NICKEL UNDERPLATE