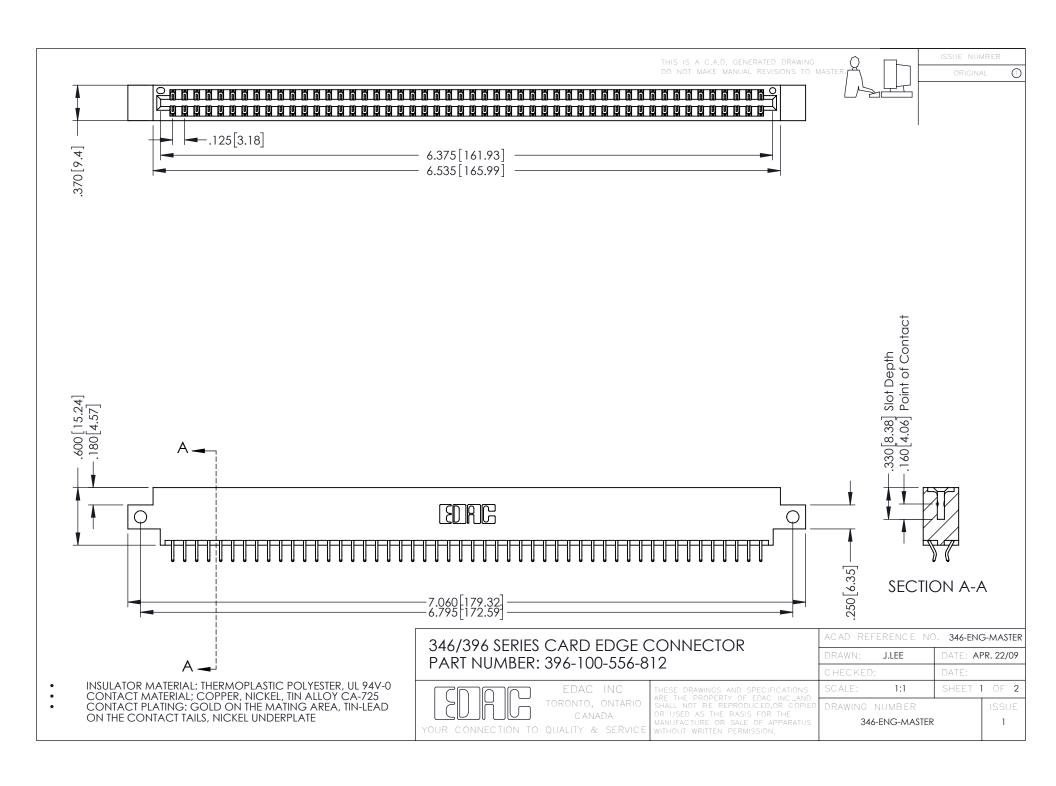

**Contact Code 555** 

**Contact Code 556** 

INSULATOR MATERIAL: THERMOPLASTIC POLYESTER, UL 94V-0 CONTACT MATERIAL; COPPER, NICKEL, TIN ALLOY CA-725

CONTACT PLATING: GOLD ON THE MATING AREA, TIN-LEAD ON THE CONTACT TAILS, NICKEL UNDERPLATE