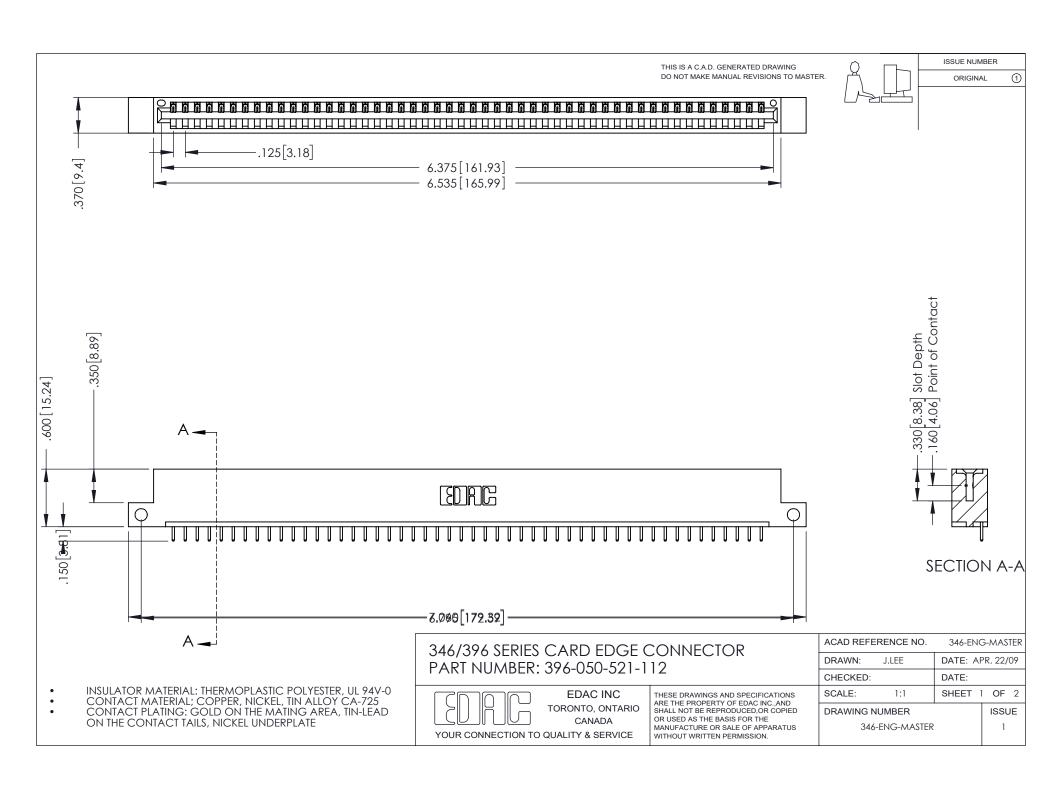

ISSUE NUMBER ORIGINAL 1

## **Contact Code 556**

INSULATOR MATERIAL: THERMOPLASTIC POLYESTER, UL 94V-0 CONTACT MATERIAL; COPPER, NICKEL, TIN ALLOY CA-725 CONTACT PLATING: GOLD ON THE MATING AREA, TIN-LEAD

ON THE CONTACT TAILS, NICKEL UNDERPLATE

## 346/396 SERIES CARD EDGE CONNECTOR CONTACT CODE 555,556,558,559,560 DIMENSIONS

YOUR CONNECTION TO QUALITY & SERVICE

**EDAC INC** TORONTO, ONTARIO CANADA

THESE DRAWINGS AND SPECIFICATIONS ARE THE PROPERTY OF EDAC INC.,AND SHALL NOT BE REPRODUCED, OR COPIED OR USED AS THE BASIS FOR THE MANUFACTURE OR SALE OF APPARATUS WITHOUT WRITTEN PERMISSION.