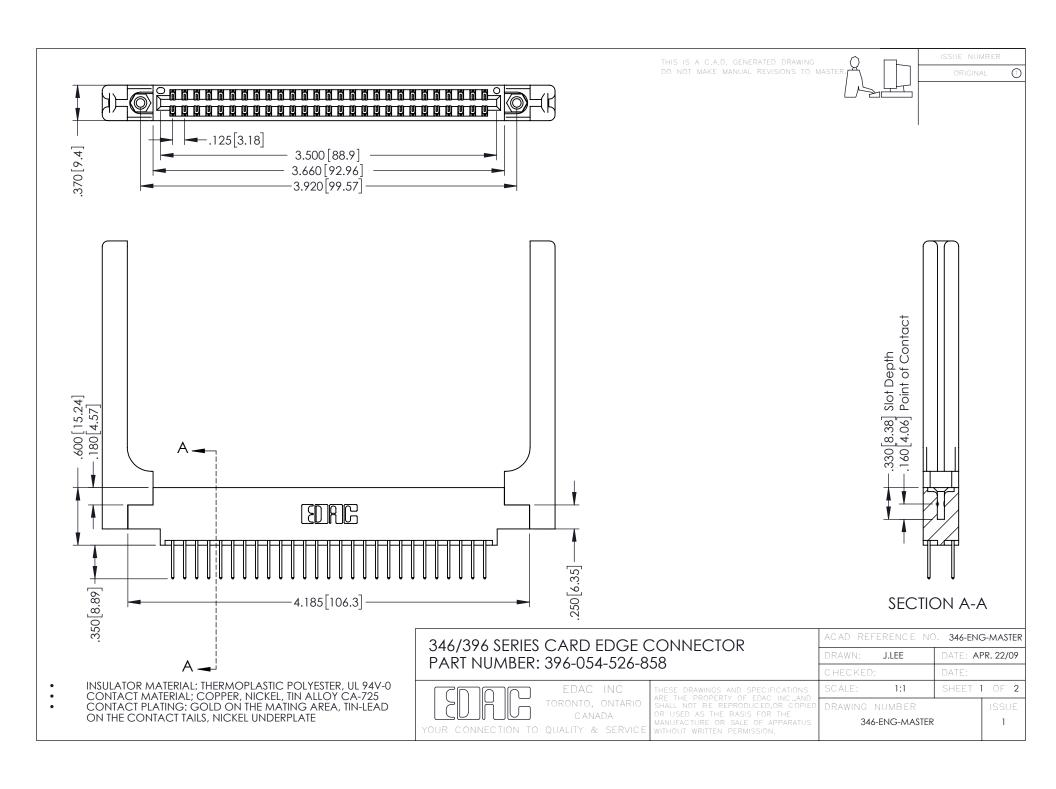

**Contact Code 555** 

**Contact Code 556** 

INSULATOR MATERIAL: THERMOPLASTIC POLYESTER, UL 94V-0 CONTACT MATERIAL; COPPER, NICKEL, TIN ALLOY CA-725

CONTACT PLATING: GOLD ON THE MATING AREA, TIN-LEAD ON THE CONTACT TAILS, NICKEL UNDERPLATE

## 346/396 SERIES CARD EDGE CONNECTOR CONTACT CODE 555,556,558,559,560 DIMENSIONS

YOUR CONNECTION TO QUALITY & SERVICE

|   | ACAD REFERENCE NO. 346-ENG-MASTER |                  |
|---|-----------------------------------|------------------|
|   | DRAWN: J.LEE                      | DATE: APR. 22/09 |
|   | CHECKED:                          | DATE:            |
|   | SCALE: 1:1                        | SHEET 2 OF 2     |
| D | DRAWING NUMBER                    | ISSUE            |

346-ENG-MASTER