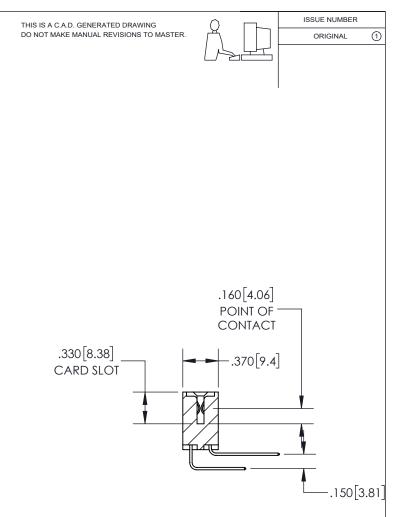

SECTION A-A

ISSUE NUMBER

ORIGINAL

1

**Contact Code 558** 

**Contact Code 559** 

**Contact Code 560** 

| 345/395 SERIES CARD EDGE CONNECTOR          |
|---------------------------------------------|
| CONTACT CODE 555,556,558,559,560 DIMENSIONS |

**EDAC INC** TORONTO, ONTARIO CANADA

THESE DRAWINGS AND SPECIFICATIONS ARE THE PROPERTY OF EDAC INC., AND SHALL NOT BE REPRODUCED, OR COPIED OR USED AS THE BASIS FOR THE MANUFACTURE OR SALE OF APPARATUS WITHOUT WRITTEN PERMISSION.