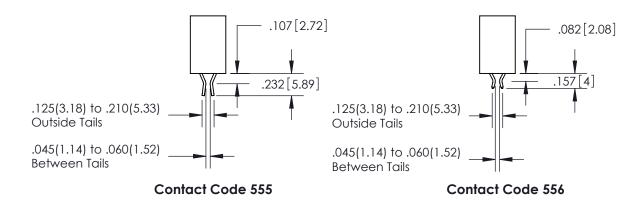

**Contact Dimensions:** 559-90 Degree Bend (Code 541 Contacts) See Sheet 2 for Contact Code 555, 556, 558, 559, 560 Dimensions

INSULATOR MATERIAL: THERMOPLASTIC PBT, UL 94V-0 CONTACT MATERIAL; COPPER TIN ALLOY CONTACT PLATING: GOLD ON THE MATING AREA, TIN PLATING ON THE CONTACT TAILS, NICKEL UNDERPLATE

SECTION A-A

ISSUE NUMBER

ORIGINAL

1

**Contact Code 558** 

**Contact Code 559** 

**Contact Code 560** 

| 345/395 SERIES CARD EDGE CONNECTOR          |
|---------------------------------------------|
| CONTACT CODE 555,556,558,559,560 DIMENSIONS |

Outside Tails

Between Tails

|   | ACAD REFERENCE NO.  | 345-ENG-MASTER   |
|---|---------------------|------------------|
| ò | DRAWN: R.STA.MONICA | DATE:MAY.16/2017 |
|   | CHECKED:            | DATE:            |
|   | SCALE: 1:1          | SHEET 2 OF 2     |
|   | DRAWING NUMBER      | ISSUE            |
|   | 345-ENG-MASTER      | 1                |
|   |                     |                  |