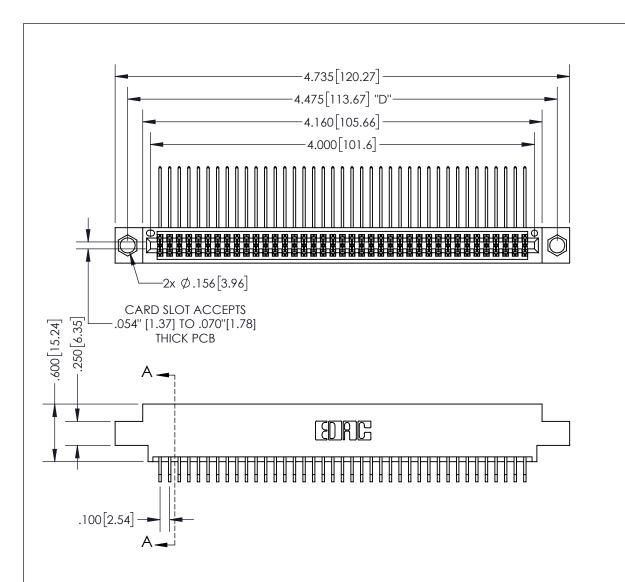

**Contact Dimensions:** 559-90 Degree Bend (Code 541 Contacts) See Sheet 2 for Contact Code 555, 556, 558, 559, 560 Dimensions

INSULATOR MATERIAL: THERMOPLASTIC PBT, UL 94V-0 CONTACT MATERIAL; COPPER TIN ALLOY CONTACT PLATING: GOLD ON THE MATING AREA, TIN PLATING ON THE CONTACT TAILS, NICKEL UNDERPLATE

## 345/395 SERIES CARD EDGE CONNECTOR PART NUMBER: 395-078-559-804

YOUR CONNECTION TO QUALITY & SERVICE

**EDAC INC** TORONTO, ONTARIO CANADA

THESE DRAWINGS AND SPECIFICATIONS ARE THE PROPERTY OF EDAC INC.,AND SHALL NOT BE REPRODUCED, OR COPIED OR USED AS THE BASIS FOR THE MANUFACTURE OR SALE OF APPARATUS WITHOUT WRITTEN PERMISSION.

| ACAD REFERENCE I | NO. 345-ENG-MASTER    |
|------------------|-----------------------|
| DRAWN: R.STA.MON | NICA DATE:MAY.16/2017 |
| CHECKED:         | DATE:                 |
| SCALE: 1:1       | SHEET 1 OF 2          |
| DRAWING NUMBER   | ISSUE                 |
| 345-ENG-MA       | ASTER 1               |
|                  |                       |