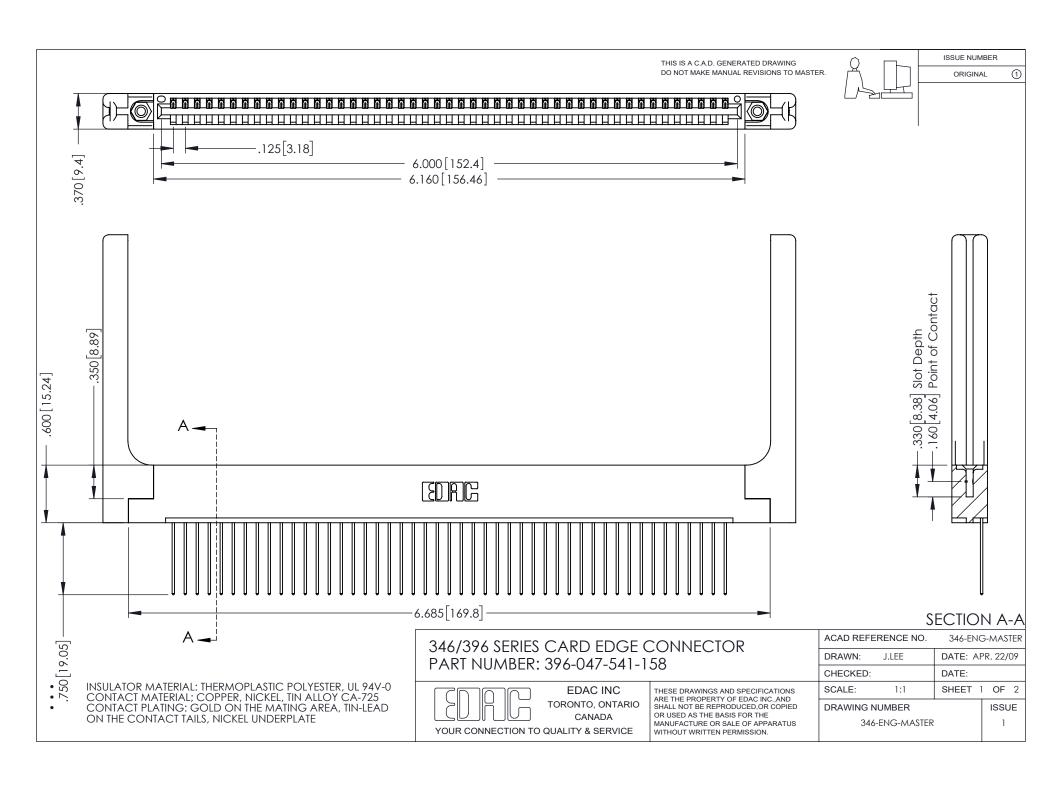

## **Contact Code 556**

INSULATOR MATERIAL: THERMOPLASTIC POLYESTER, UL 94V-0 CONTACT MATERIAL; COPPER, NICKEL, TIN ALLOY CA-725 CONTACT PLATING: GOLD ON THE MATING AREA, TIN-LEAD

ON THE CONTACT TAILS, NICKEL UNDERPLATE