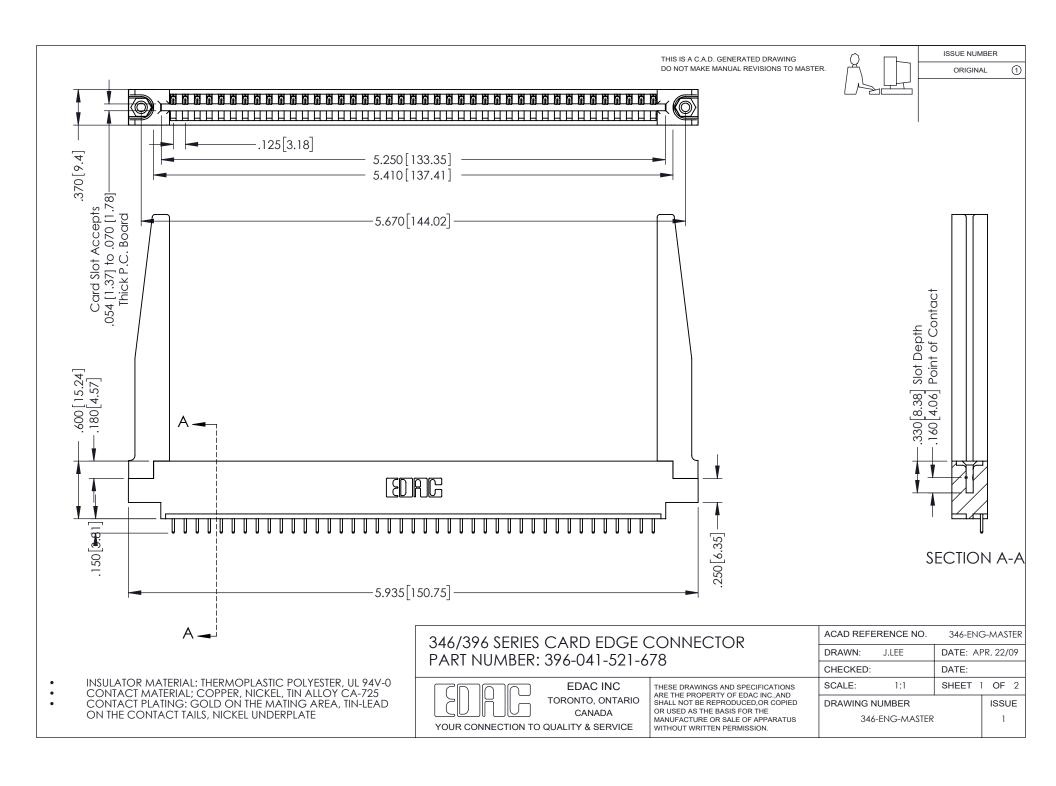

## **Contact Code 556**

INSULATOR MATERIAL: THERMOPLASTIC POLYESTER, UL 94V-0 CONTACT MATERIAL; COPPER, NICKEL, TIN ALLOY CA-725 CONTACT PLATING: GOLD ON THE MATING AREA, TIN-LEAD

ON THE CONTACT TAILS, NICKEL UNDERPLATE

## 346/396 SERIES CARD EDGE CONNECTOR CONTACT CODE 555,556,558,559,560 DIMENSIONS

YOUR CONNECTION TO QUALITY & SERVICE

**EDAC INC** TORONTO, ONTARIO CANADA

THESE DRAWINGS AND SPECIFICATIONS ARE THE PROPERTY OF EDAC INC.,AND SHALL NOT BE REPRODUCED, OR COPIED OR USED AS THE BASIS FOR THE MANUFACTURE OR SALE OF APPARATUS WITHOUT WRITTEN PERMISSION.