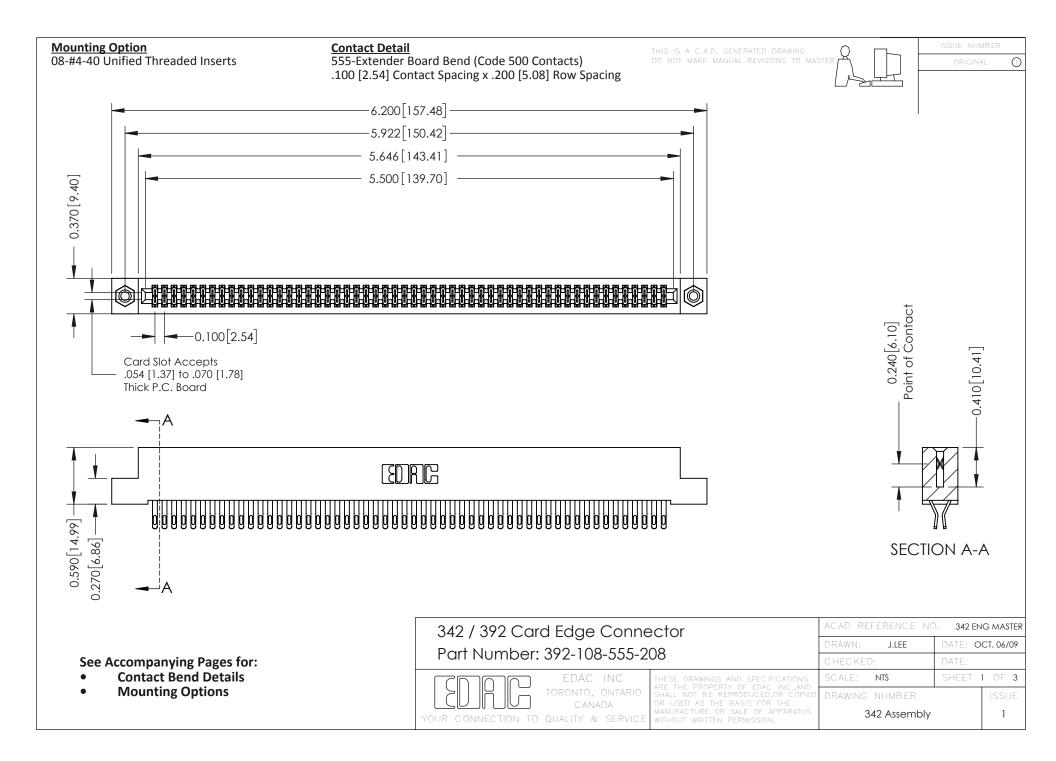

THIS IS A C.A.D. GENERATED DRAWING DO NOT MAKE MANUAL REVISIONS TO MASTER. ISSUE NUMBER

ORIGINAL

1



| 342 / 392 Series Card Edge Connector<br>Contact Bend Detail |                                                                                                                                                                                                  | ACAD REFERENCE NO. 342 ENG MASTER |             |                  |        |
|-------------------------------------------------------------|--------------------------------------------------------------------------------------------------------------------------------------------------------------------------------------------------|-----------------------------------|-------------|------------------|--------|
|