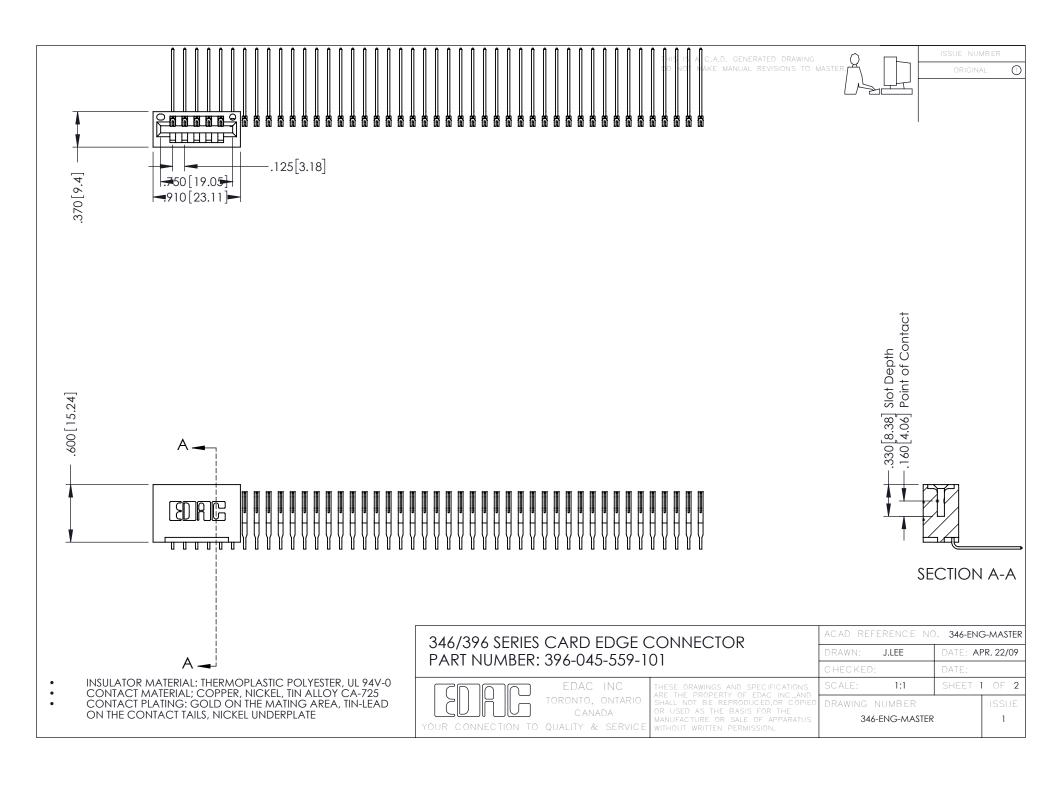

**Contact Code 555** 

**Contact Code 556** 

INSULATOR MATERIAL: THERMOPLASTIC POLYESTER, UL 94V-0 CONTACT MATERIAL; COPPER, NICKEL, TIN ALLOY CA-725

CONTACT PLATING: GOLD ON THE MATING AREA, TIN-LEAD ON THE CONTACT TAILS, NICKEL UNDERPLATE

## 346/396 SERIES CARD EDGE CONNECTOR CONTACT CODE 555,556,558,559,560 DIMENSIONS

YOUR CONNECTION TO QUALITY & SERVICE

|   | ACAD REFERENCE NO. 346-ENG-MASTER |                  |
|---|-----------------------------------|------------------|
|   | DRAWN: J.LEE                      | DATE: APR. 22/09 |
|   | CHECKED:                          | DATE:            |
|   | SCALE: 1:1                        | SHEET 2 OF 2     |
| D | DRAWING NUMBER                    | ISSUE            |