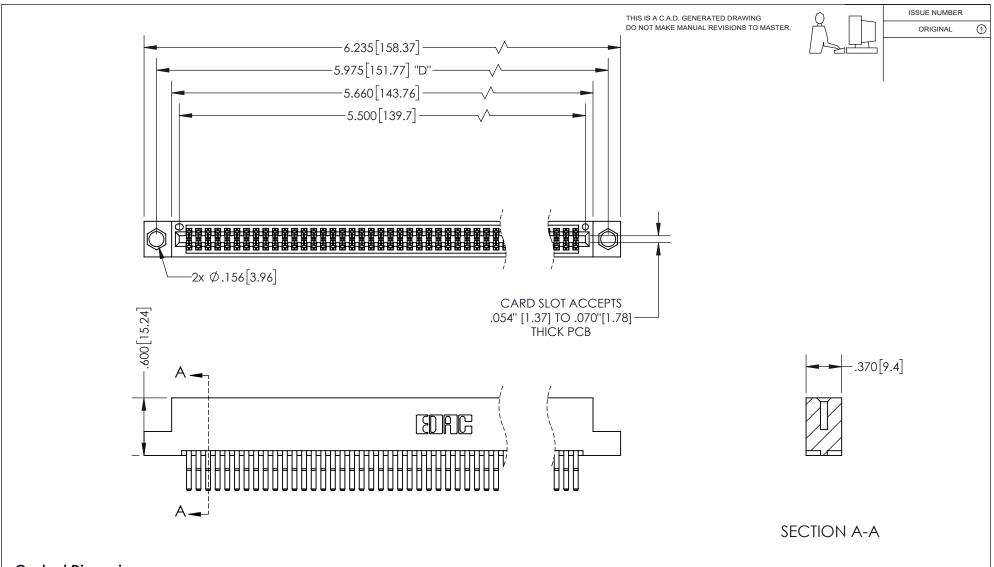

<u>Contact Dimensions:</u> 560-Extender Board Bend (Code 523 Contacts) See Sheet 2 for Contact Code 555, 556, 558, 559, 560 Dimensions

INSULATOR MATERIAL: THERMOPLASTIC PBT, UL 94V-0 CONTACT MATERIAL; COPPER TIN ALLOY CONTACT PLATING: GOLD ON THE MATING AREA, TIN PLATING ON THE CONTACT TAILS, NICKEL UNDERPLATE

## 345/395 SERIES CARD EDGE CONNECTOR PART NUMBER: 395-108-560-204

YOUR CONNECTION TO QUALITY & SERVICE

**EDAC INC** TORONTO, ONTARIO CANADA

THESE DRAWINGS AND SPECIFICATIONS ARE THE PROPERTY OF EDAC INC.,AND SHALL NOT BE REPRODUCED, OR COPIED OR USED AS THE BASIS FOR THE MANUFACTURE OR SALE OF APPARATUS WITHOUT WRITTEN PERMISSION.