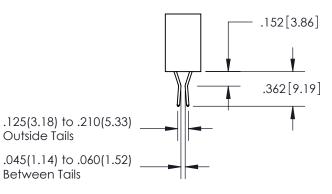

ACT MATERIAL; COPPER TIN ALLOY CONTACT PLATING: GOLD ON THE MATING AREA, TIN PLATING ON THE CONTACT TAILS, NICKEL UNDERPLATE

## 345/395 SERIES CARD EDGE CONNECTOR PART NUMBER: 395-108-560-204

YOUR CONNECTION TO QUALITY & SERVICE

**EDAC INC** TORONTO, ONTARIO CANADA

THESE DRAWINGS AND SPECIFICATIONS ARE THE PROPERTY OF EDAC INC.,AND SHALL NOT BE REPRODUCED, OR COPIED OR USED AS THE BASIS FOR THE MANUFACTURE OR SALE OF APPARATUS WITHOUT WRITTEN PERMISSION.

| ACAD REFERENCE NO.  | 345-ENG-MASTER   |
|---------------------|------------------|
| DRAWN: R.STA.MONICA | DATE:MAY.16/2017 |
| CHECKED:            | DATE:            |
| SCALE: 1:1          | SHEET 1 OF 2     |
| DRAWING NUMBER      | ISSUE            |
| 345-FNG-MASTER      | 1                |



ORIGINAL 1

ISSUE NUMBER









**Contact Code 558** 

## **Contact Code 559**

Contact Code 560

- INSULATOR MATERIAL: THERMOPLASTIC POLYESTER, UL 94V-0
- DAP MATERIAL AVAILABLE UPON REQUEST
- CONTACT MATERIAL; COPPER ALLOY

CONTACT PLATING: GOLD ON THE MATING AREA, TIN PLATING ON THE CONTACT TAILS, NICKEL UNDERPLATE

\*FOR ALL OTHER SPECIFICATIONS REFER TO SHEET 3\*

## 345/395 SERIES CARD EDGE CONNECTOR CONTACT CODE 555,556,558,559,560 DIMENSIONS

YOUR CONNECTION TO QUALITY & SERVICE

**EDAC INC** TORONTO, ONTARIO CANADA

THESE DRAWINGS AND SPECIFICATIONS ARE THE PROPERTY OF EDAC INC.,AND SHALL NOT BE REPRODUCED, OR COPIED OR USED AS THE BASIS FOR THE MANUFACTURE OR SALE OF APPARATUS WITHOUT WRITTEN PERMISSION.

| ACAD REFERENCE NO.  | 345-ENG-MASTER   |
|---------------------|------------------|
| DRAWN: R.STA.MONI