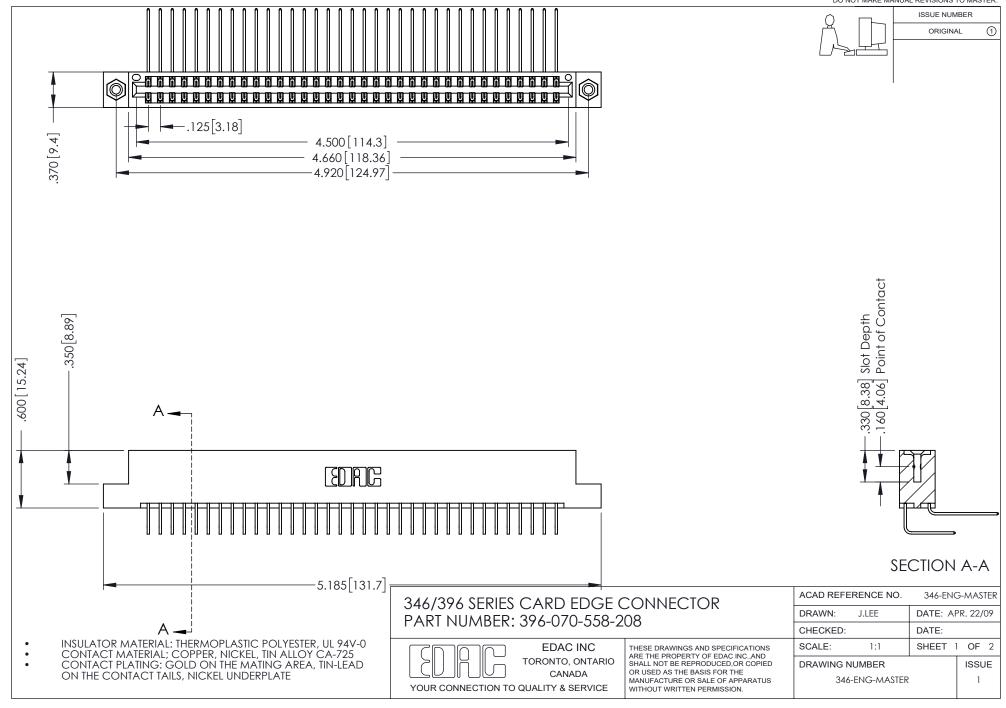

## **Contact Code 556**

INSULATOR MATERIAL: THERMOPLASTIC POLYESTER, UL 94V-0 CONTACT MATERIAL; COPPER, NICKEL, TIN ALLOY CA-725 CONTACT PLATING: GOLD ON THE MATING AREA, TIN-LEAD

ON THE CONTACT TAILS, NICKEL UNDERPLATE

## 346/396 SERIES CARD EDGE CONNECTOR CONTACT CODE 555,556,558,559,560 DIMENSIONS

YOUR CONNECTION TO QUALITY & SERVICE

**EDAC INC** TORONTO, ONTARIO CANADA

THESE DRAWINGS AND SPECIFICATIONS ARE THE PROPERTY OF EDAC INC.,AND SHALL NOT BE REPRODUCED, OR COPIED OR USED AS THE BASIS FOR THE MANUFACTURE OR SALE OF APPARATUS WITHOUT WRITTEN PERMISSION.