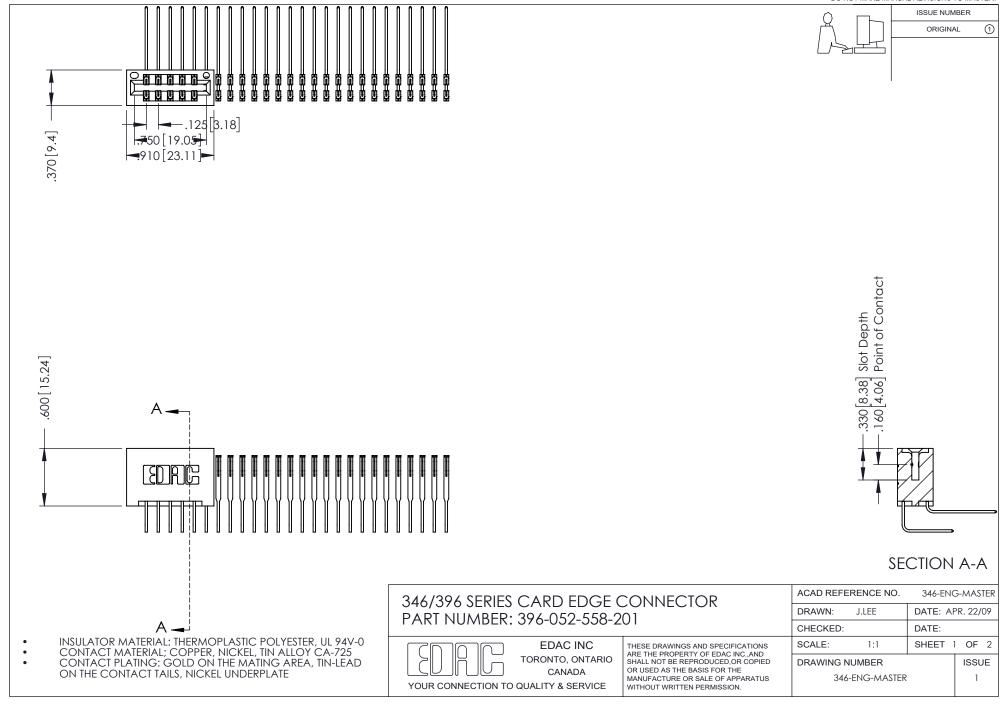

THIS IS A C.A.D. GENERATED DRAWING DO NOT MAKE MANUAL REVISIONS TO MASTER.

ORIGINAL 1

ISSUE NUMBER

**Contact Code 555** 

**Contact Code 556** 

INSULATOR MATERIAL: THERMOPLASTIC POLYESTER, UL 94V-0 CONTACT MATERIAL; COPPER, NICKEL, TIN ALLOY CA-725 CONTACT PLATING: GOLD ON THE MATING AREA, TIN-LEAD

ON THE CONTACT TAILS, NICKEL UNDERPLATE

## 346/396 SERIES CARD EDGE CONNECTOR CONTACT CODE 555,556,558,559,560 DIMENSIONS

YOUR CONNECTION TO QUALITY & SERVICE

**EDAC INC** TORONTO, ONTARIO CANADA

THESE DRAWINGS AND SPECIFICATIONS ARE THE PROPERTY OF EDAC INC.,AND SHALL NOT BE REPRODUCED, OR COPIED OR USED AS THE BASIS FOR THE MANUFACTURE OR SALE OF APPARATUS WITHOUT WRITTEN PERMISSION.