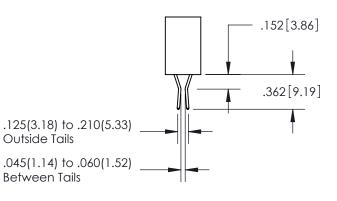

CT MATERIAL; COPPER TIN ALLOY CONTACT PLATING: GOLD ON THE MATING AREA, TIN PLATING ON THE CONTACT TAILS, NICKEL UNDERPLATE

## 345/395 SERIES CARD EDGE CONNECTOR PART NUMBER: 395-110-558-204

YOUR CONNECTION TO QUALITY & SERVICE

**EDAC INC** TORONTO, ONTARIO CANADA

THESE DRAWINGS AND SPECIFICATIONS ARE THE PROPERTY OF EDAC INC., AND SHALL NOT BE REPRODUCED, OR COPIED OR USED AS THE BASIS FOR THE MANUFACTURE OR SALE OF APPARATUS WITHOUT WRITTEN PERMISSION.

| ACAD REFERENCE NO.  | 345-ENG-MASTER   |
|---------------------|------------------|
| DRAWN: R.STA.MONICA | DATE:MAY.16/2017 |
| CHECKED:            | DATE:            |
| SCALE: 1:1          | SHEET 1 OF 2     |
| DRAWING NUMBER      | ISSUE            |
| 345-ENG-MASTER      | 1                |



ORIGINAL 1

ISSUE NUMBER









**Contact Code 558** 

## **Contact Code 559**

Contact Code 560

- INSULATOR MATERIAL: THERMOPLASTIC POLYESTER, UL 94V-0
- DAP MATERIAL AVAILABLE UPON REQUEST
- CONTACT MATERIAL; COPPER ALLOY

CONTACT PLATING: GOLD ON THE MATING AREA, TIN PLATING ON THE CONTACT TAILS, NICKEL UNDERPLATE

\*FOR ALL OTHER SPECIFICATIONS REFER TO SHEET 3\*

## 345/395 SERIES CARD EDGE CONNECTOR CONTACT CODE 555,556,558,559,560 DIMENSIONS

YOUR CONNECTION TO QUALITY & SERVICE

**EDAC INC** TORONTO, ONTARIO CANADA

THESE DRAWINGS AND SPECIFICATIONS ARE THE PROPERTY OF EDAC INC.,AND SHALL NOT BE REPRODUCED, OR COPIED OR USED AS THE BASIS FOR THE MANUFACTURE OR SALE OF APPARATUS WITHOUT WRITTEN PERMISSION.

| ACAD REFERENCE NO.  | 345-ENG-MASTER   |
|---------------------|------------------|
| DRAWN: R.STA.MONI