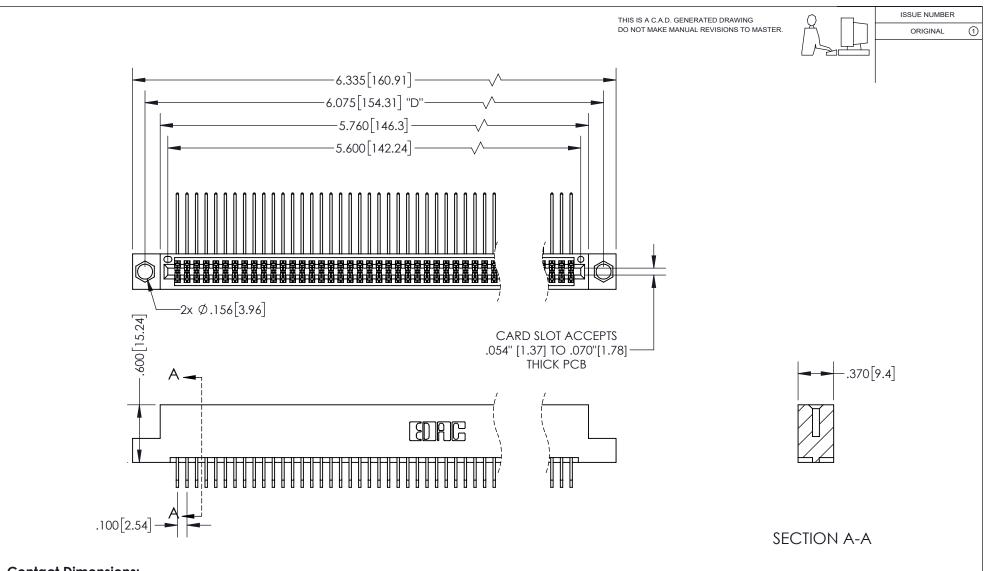

**Contact Dimensions:** 558-90 Degree Bend (Code 541 Contacts) See Sheet 2 for Contact Code 555, 556, 558, 559, 560 Dimensions

INSULATOR MATERIAL: THERMOPLASTIC PBT, UL 94V-0 CONTACT MATERIAL; COPPER TIN ALLOY CONTACT PLATING: GOLD ON THE MATING AREA, TIN PLATING ON THE CONTACT TAILS, NICKEL UNDERPLATE

## 345/395 SERIES CARD EDGE CONNECTOR PART NUMBER: 395-110-558-204

YOUR CONNECTION TO QUALITY & SERVICE

**EDAC INC** TORONTO, ONTARIO CANADA

THESE DRAWINGS AND SPECIFICATIONS ARE THE PROPERTY OF EDAC INC., AND SHALL NOT BE REPRODUCED, OR COPIED OR USED AS THE BASIS FOR THE MANUFACTURE OR SALE OF APPARATUS WITHOUT WRITTEN PERMISSION.