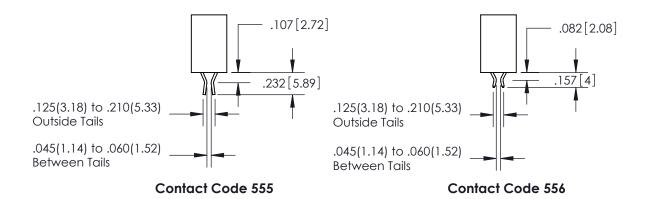

## SECTION A-A

<u>Contact Dimensions:</u> 556-Extender Board Bend (Code 520 Contacts) See Sheet 2 for Contact Code 555, 556, 558, 559, 560 Dimensions

INSULATOR MATERIAL: THERMOPLASTIC PBT, UL 94V-0 CONTACT MATERIAL; COPPER TIN ALLOY CONTACT PLATING: GOLD ON THE MATING AREA, TIN PLATING ON THE CONTACT TAILS, NICKEL UNDERPLATE

ISSUE NUMBER

ORIGINAL

1

**Contact Code 558** 

**Contact Code 559** 

**Contact Code 560** 

| 345/395 SERIES CARD EDGE CONNECTOR          |
|---------------------------------------------|
| CONTACT CODE 555,556,558,559,560 DIMENSIONS |

Outside Tails

Between Tails

| ACAD REFERENCE NO.  | 345-ENG-MASTER   |  |
|---------------------|------------------|--|
| DRAWN: R.STA.MONICA | DATE:MAY.16/2017 |  |
| CHECKED:            | DATE:            |  |
| SCALE: 1:1          | SHEET 2 OF 2     |  |
| DRAWING NUMBER      | ISSUE            |  |
| 345-ENG-MASTER      | 1 1              |  |