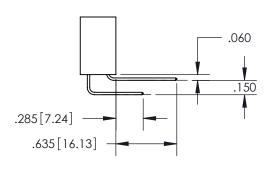

ISSUE NUMBER

ORIGINAL

1

**Contact Code 558** 

**Contact Code 559** 

**Contact Code 560** 

| 345/395 SERIES CARD EDGE CONNECTOR          |
|---------------------------------------------|
| CONTACT CODE 555,556,558,559,560 DIMENSIONS |

Outside Tails

Between Tails

| ACAD REFERENCE NO.  | 345-ENG-MASTER   |  |
|---------------------|------------------|--|
| DRAWN: R.STA.MONICA | DATE:MAY.16/2017 |  |
| CHECKED:            | DATE:            |  |
| SCALE: 1:1          | SHEET 2 OF 2     |  |
| DRAWING NUMBER      | ISSUE            |  |
| 345-ENG-MASTER      | 1 1              |  |