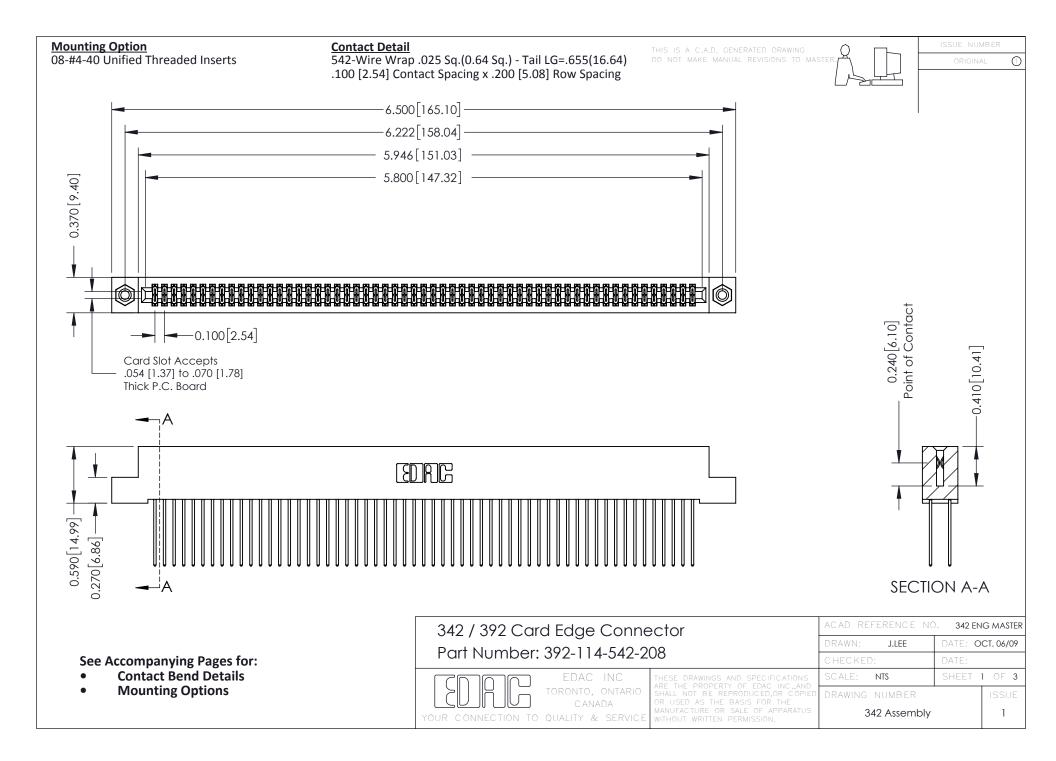

THIS IS A C.A.D. GENERATED DRAWING DO NOT MAKE MANUAL REVISIONS TO MASTER. ISSUE NUMBER

ORIGINAL

1



| 342 / 392 Series Card Edge Connector<br>Contact Bend Detail |                                                                                                                                                                                                  | ACAD REFERENCE NO. 342 ENG MASTER |             |                  |        |
|-------------------------------------------------------------|--------------------------------------------------------------------------------------------------------------------------------------------------------------------------------------------------|-----------------------------------|-------------|------------------|--------|
|