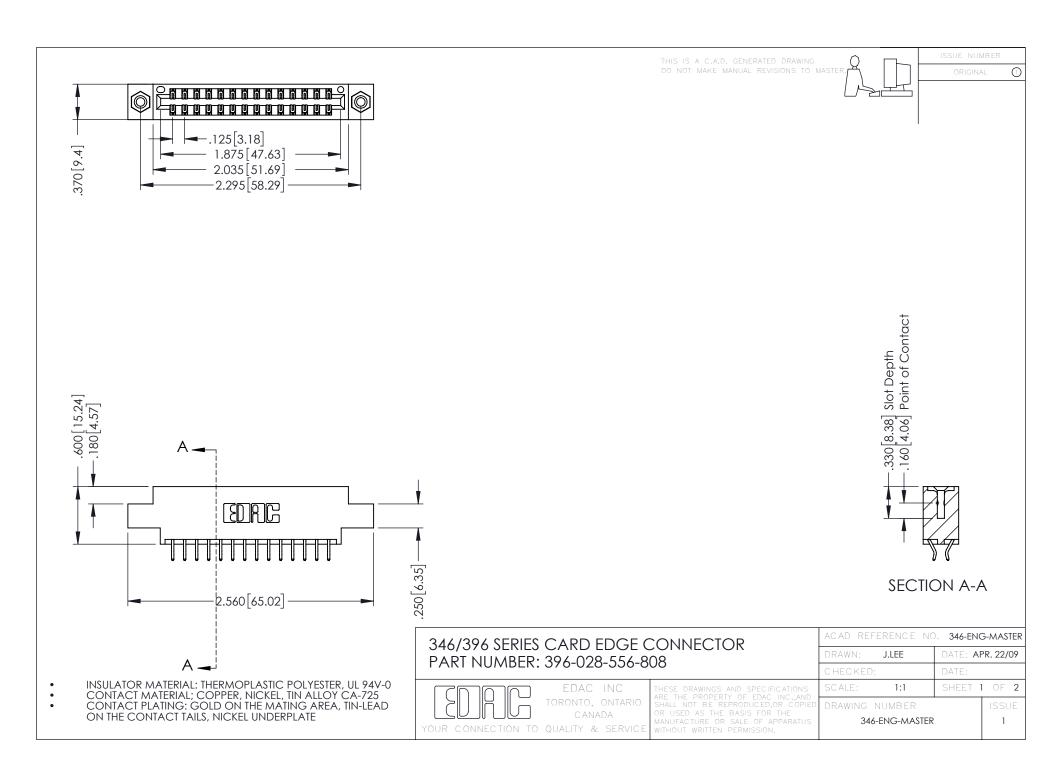

**Contact Code 555** 

**Contact Code 556** 

INSULATOR MATERIAL: THERMOPLASTIC POLYESTER, UL 94V-0 CONTACT MATERIAL; COPPER, NICKEL, TIN ALLOY CA-725 CONTACT PLATING: GOLD ON THE MATING AREA, TIN-LEAD

ON THE CONTACT TAILS, NICKEL UNDERPLATE

## 346/396 SERIES CARD EDGE CONNECTOR CONTACT CODE 555,556,558,559,560 DIMENSIONS

YOUR CONNECTION TO QUALITY & SERVICE

|   | ACAD REFERENCE NO. 346-ENG-MASTER |                  |
|---|-----------------------------------|------------------|
|   | DRAWN: J.LEE                      | DATE: APR. 22/09 |
|   | CHECKED:                          | DATE:            |
|   | SCALE: 1:1                        | SHEET 2 OF 2     |
| D | DRAWING NUMBER                    | ISSUE            |