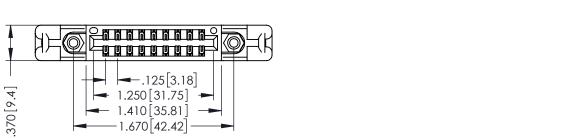

1

1.410[35.81] 1.670 42.42

INSULATOR MATERIAL: THERMOPLASTIC POLYESTER, UL 94V-0 CONTACT MATERIAL; COPPER, NICKEL, TIN ALLOY CA-725 CONTACT PLATING: GOLD ON THE MATING AREA, TIN-LEAD ON THE CONTACT TAILS, NICKEL UNDERPLATE

346/396 SERIES CARD EDGE CONNECTOR PART NUMBER: 396-018-560-858

CANADA

YOUR CONNECTION TO QUALITY & SERVICE

| ACAD REFERENCE NO | . 346-ENG-MASTER |
|-------------------|------------------|
| DRAWN: J.LEE      | DATE: APR. 22/09 |
| CHECKED:          | DATE:            |
| SCALE: 1:1        | SHEET 1 OF 2     |
| DRAWING NUMBER    | ISSUE            |