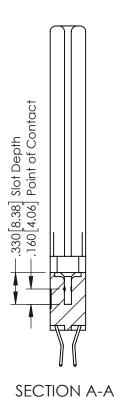

346-ENG-MASTER

**Contact Code 555** 

**Contact Code 556** 

INSULATOR MATERIAL: THERMOPLASTIC POLYESTER, UL 94V-0 CONTACT MATERIAL; COPPER, NICKEL, TIN ALLOY CA-725 CONTACT PLATING: GOLD ON THE MATING AREA, TIN-LEAD

ON THE CONTACT TAILS, NICKEL UNDERPLATE