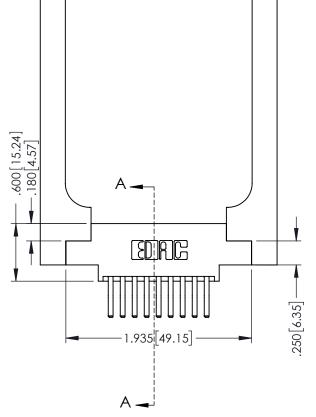

## 346/396 SERIES CARD EDGE CONNECTOR CONTACT CODE 555,556,558,559,560 DIMENSIONS

YOUR CONNECTION TO QUALITY & SERVICE

|   | ACAD REFERENCE NO | . 346-ENG-MASTER |
|---|-------------------|------------------|
|   | DRAWN: J.LEE      | DATE: APR. 22/09 |
| • | CHECKED:          | DATE:            |
|   | SCALE: 1:1        | SHEET 2 OF 2     |
| D | DRAWING NUMBER    | ISSUE            |

346-ENG-MASTER