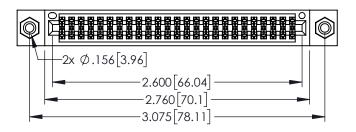

.330[8.38] CARD SLOT 160[4.06] POINT OF CONTACT

YOUR CONNECTION TO QUALITY & SERVICE

| THESE DRAWINGS AND SPECIFICATIONS ARE THE PROPERTY OF EDAC INC.,AND SHALL NOT BE REPRODUCED,OR COPIED OR USED AS THE BASIS FOR THE |
|------------------------------------------------------------------------------------------------------------------------------------|
| MANUFACTURE OR SALE OF APPARATUS WITHOUT WRITTEN PERMISSION.                                                                       |
|                                                                                                                                    |

| ACAD REFERENCE NO   | . 345-ENG-MASTER |
|---------------------|------------------|
| DRAWN: R.STA.MONICA | DATE:MAY.16/2017 |
| CHECKED:            | DATE:            |
| SCALE: 1:1          | SHEET 1 OF 2     |
| DRAWING NUMBER      | ISSUE            |
| 345-ENG-MASTER      | 1                |