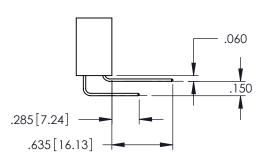

.152[3.86] .362 [9.19] .125(3.18) to .210(5.33) **Outside Tails** .045(1.14) to .060(1.52) Between Tails

## Contact Code 560

INSULATOR MATERIAL: THERMOPLASTIC POLYESTER, UL 94V-0 DAP MATERIAL AVAILABLE UPON REQUEST

CONTACT MATERIAL; COPPER ALLOY CONTACT PLATING: GOLD ON THE MATING AREA, TIN PLATING ON THE CONTACT TAILS, NICKEL UNDERPLATE