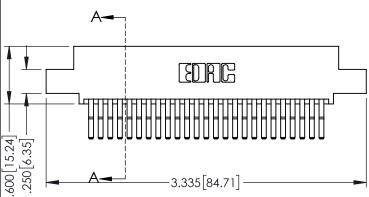

**SECTION A-A** 

|                              | A-           |
|------------------------------|--------------|
| 1                            |              |
| 4; <u>5</u>                  |              |
| 600 [15.24]<br>.250 [6.35] - | 3.335[84.71] |

INSULATOR MATERIAL: THERMOPLASTIC PBT BLACK, UL 94V-0 CONTACT MATERIAL; COPPER TIN ALLOY

CONTACT PLATING: GOLD ON THE MATING AREA, TIN PLATING ON THE CONTACT TAILS, NICKEL UNDERPLATE

.060

.200 .235 [5.97] -.635 [16.13]