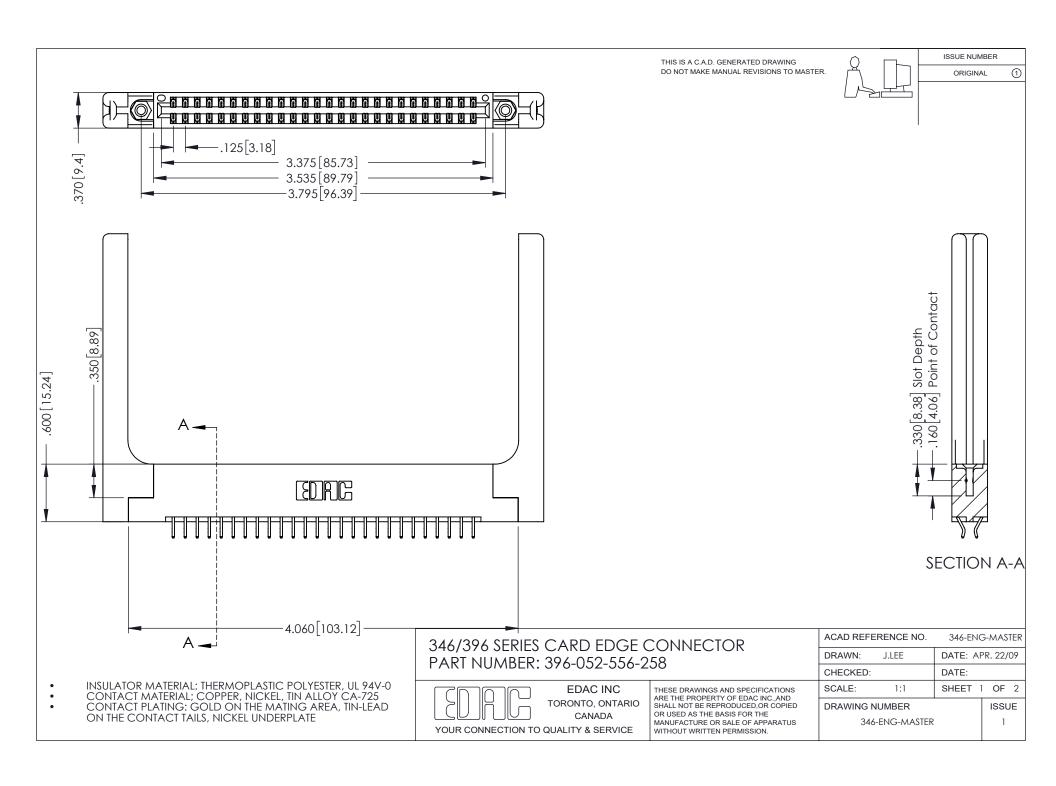

THIS IS A C.A.D. GENERATED DRAWING DO NOT MAKE MANUAL REVISIONS TO MASTER.

ORIGINAL 1

ISSUE NUMBER

**Contact Code 555** 

**Contact Code 556** 

INSULATOR MATERIAL: THERMOPLASTIC POLYESTER, UL 94V-0 CONTACT MATERIAL; COPPER, NICKEL, TIN ALLOY CA-725 CONTACT PLATING: GOLD ON THE MATING AREA, TIN-LEAD

ON THE CONTACT TAILS, NICKEL UNDERPLATE

## 346/396 SERIES CARD EDGE CONNECTOR CONTACT CODE 555,556,558,559,560 DIMENSIONS

YOUR CONNECTION TO QUALITY & SERVICE

**EDAC INC** TORONTO, ONTARIO CANADA

THESE DRAWINGS AND SPECIFICATIONS ARE THE PROPERTY OF EDAC INC.,AND SHALL NOT BE REPRODUCED, OR COPIED OR USED AS THE BASIS FOR THE MANUFACTURE OR SALE OF APPARATUS WITHOUT WRITTEN PERMISSION.