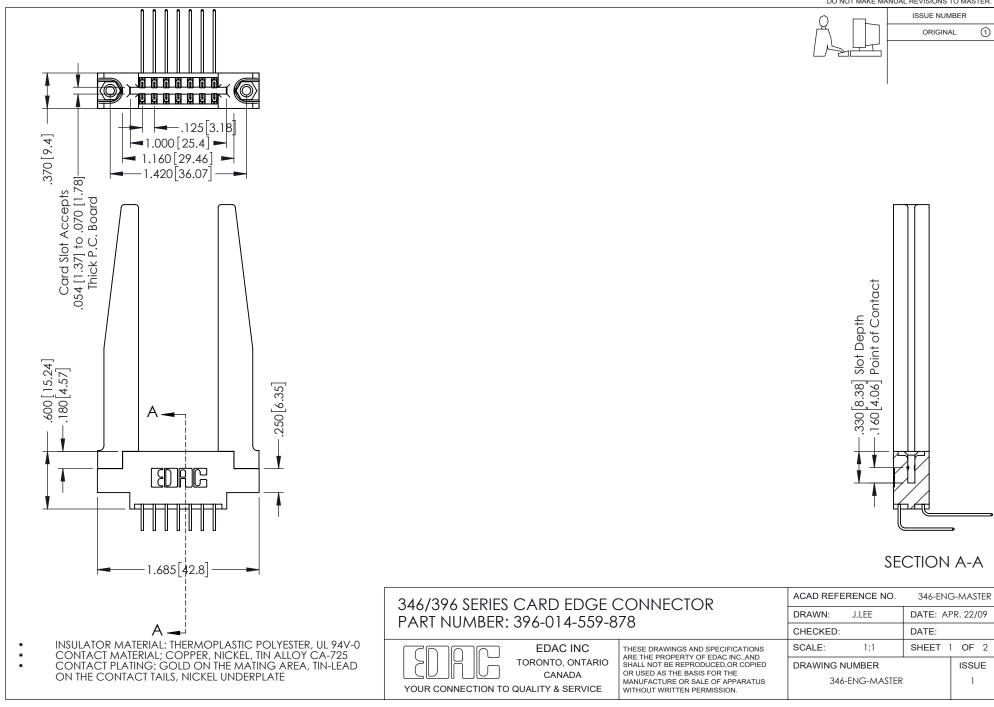

## **Contact Code 556**

INSULATOR MATERIAL: THERMOPLASTIC POLYESTER, UL 94V-0 CONTACT MATERIAL; COPPER, NICKEL, TIN ALLOY CA-725 CONTACT PLATING: GOLD ON THE MATING AREA, TIN-LEAD

ON THE CONTACT TAILS, NICKEL UNDERPLATE

## 346/396 SERIES CARD EDGE CONNECTOR CONTACT CODE 555,556,558,559,560 DIMENSIONS

YOUR CONNECTION TO QUALITY & SERVICE

**EDAC INC** TORONTO, ONTARIO CANADA

THESE DRAWINGS AND SPECIFICATIONS ARE THE PROPERTY OF EDAC INC.,AND SHALL NOT BE REPRODUCED, OR COPIED OR USED AS THE BASIS FOR THE MANUFACTURE OR SALE OF APPARATUS WITHOUT WRITTEN PERMISSION.