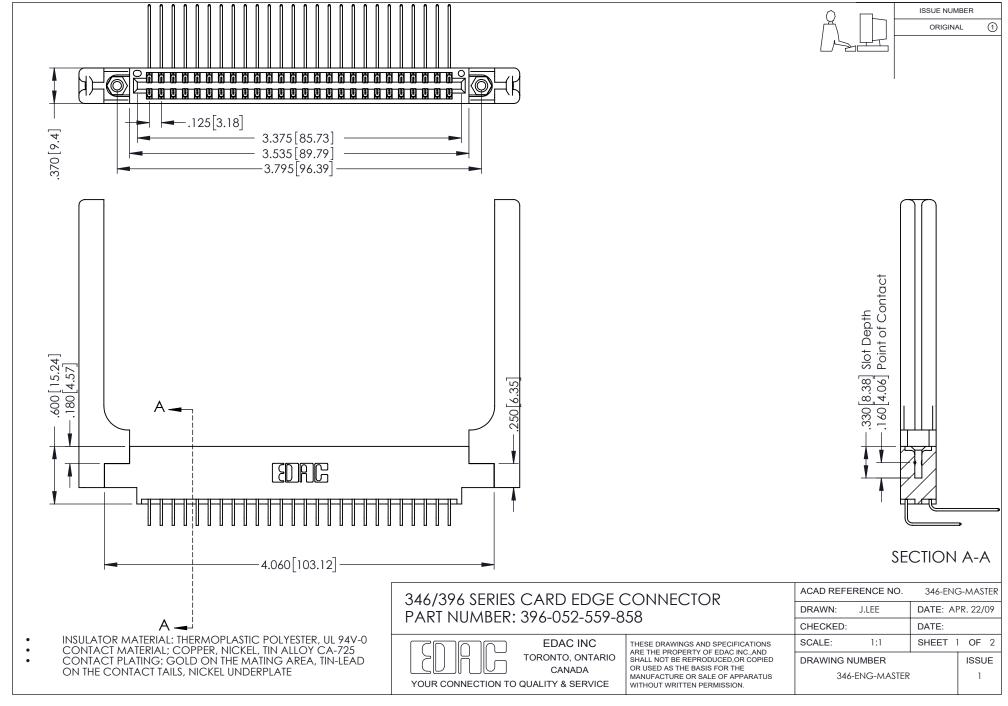

THIS IS A C.A.D. GENERATED DRAWING DO NOT MAKE MANUAL REVISIONS TO MASTER.

ORIGINAL 1

ISSUE NUMBER

**Contact Code 555** 

**Contact Code 556** 

INSULATOR MATERIAL: THERMOPLASTIC POLYESTER, UL 94V-0 CONTACT MATERIAL; COPPER, NICKEL, TIN ALLOY CA-725 CONTACT PLATING: GOLD ON THE MATING AREA, TIN-LEAD

ON THE CONTACT TAILS, NICKEL UNDERPLATE

## 346/396 SERIES CARD EDGE CONNECTOR CONTACT CODE 555,556,558,559,560 DIMENSIONS

YOUR CONNECTION TO QUALITY & SERVICE

**EDAC INC** TORONTO, ONTARIO CANADA

THESE DRAWINGS AND SPECIFICATIONS ARE THE PROPERTY OF EDAC INC.,AND SHALL NOT BE REPRODUCED, OR COPIED OR USED AS THE BASIS FOR THE MANUFACTURE OR SALE OF APPARATUS WITHOUT WRITTEN PERMISSION.