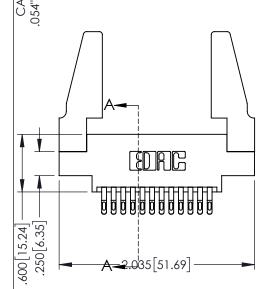

## 345/395 SERIES CARD EDGE CONNECTOR CONTACT CODE 555,556,558,559,560 DIMENSIONS

YOUR CONNECTION TO QUALITY & SERVICE

|   | ACAD REFERENCE NO   | . 345-ENG-MASTER         |
|---|---------------------|--------------------------|
|   | DRAWN: R.STA.MONICA | DATE: <b>MAY.16/2017</b> |
| • | CHECKED:            | DATE:                    |
|   | SCALE: 1:1          | SHEET 2 OF 2             |
| D | DRAWING NUMBER      | ISSUE                    |