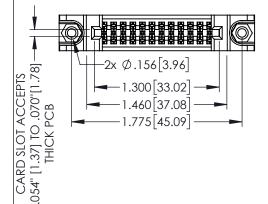

| ACAD REFERENCE NO. 345-ENG-MASTER |                  |  |  |
|-----------------------------------|------------------|--|--|
| DRAWN: R.STA.MONICA               | DATE:MAY.16/2017 |  |  |
| CHECKED:                          | DATE:            |  |  |
| SCALE: 1:1                        | SHEET 1 OF 2     |  |  |
| DRAWING NUMBER                    | ISSUE            |  |  |
| 345-ENG-MASTER                    | 1                |  |  |