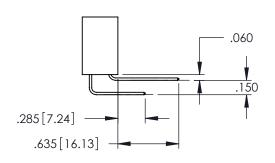

Contact Dimensions: 555-Extender Board Bend (Code 500 Contacts) See Sheet 2 for Contact Code 555, 556, 558, 559, 560 Dimensions

160[4.06] POINT OF CONTACT

.330[8.38] CARD SLOT

1

YOUR CONNECTION TO QUALITY & SERVICE