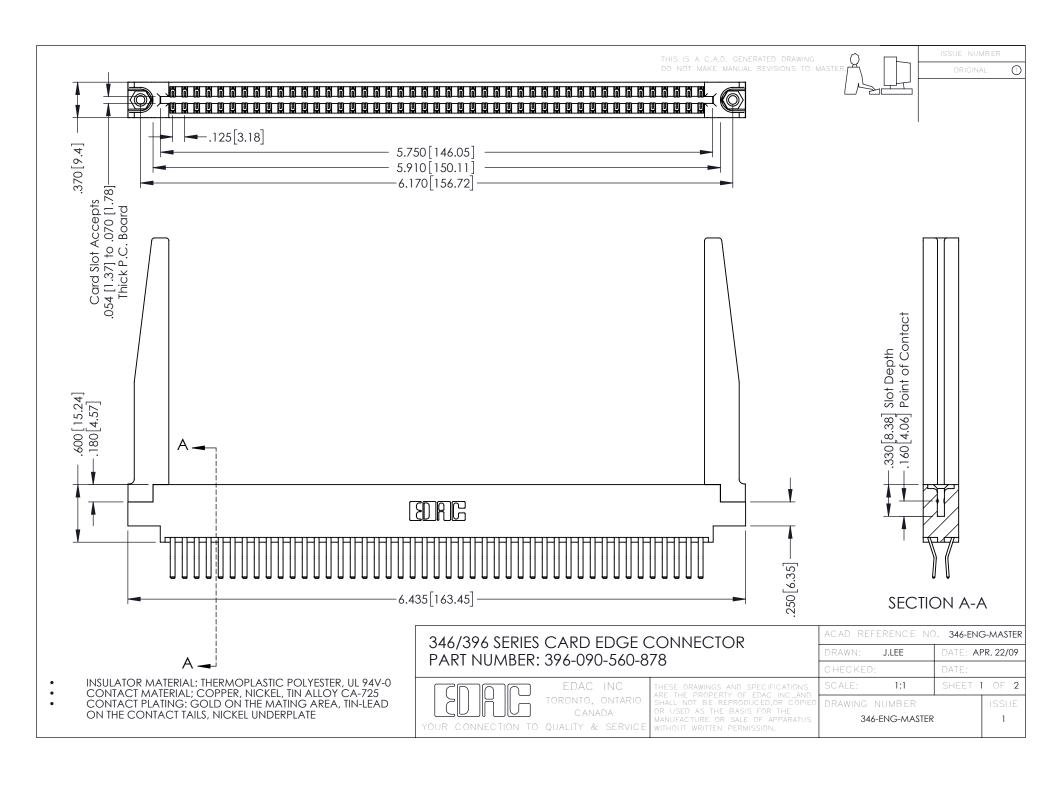

**Contact Code 555** 

**Contact Code 556** 

INSULATOR MATERIAL: THERMOPLASTIC POLYESTER, UL 94V-0 CONTACT MATERIAL; COPPER, NICKEL, TIN ALLOY CA-725

CONTACT PLATING: GOLD ON THE MATING AREA, TIN-LEAD ON THE CONTACT TAILS, NICKEL UNDERPLATE

## 346/396 SERIES CARD EDGE CONNECTOR CONTACT CODE 555,556,558,559,560 DIMENSIONS

YOUR CONNECTION TO QUALITY & SERVICE

|   | ACAD REFERENCE NO. 346-ENG-MASTER |                  |
|---|-----------------------------------|------------------|
|   | DRAWN: J.LEE                      | DATE: APR. 22/09 |
|   | CHECKED:                          | DATE:            |
|   | SCALE: 1:1                        | SHEET 2 OF 2     |
| D | DRAWING NUMBER                    | ISSUE            |