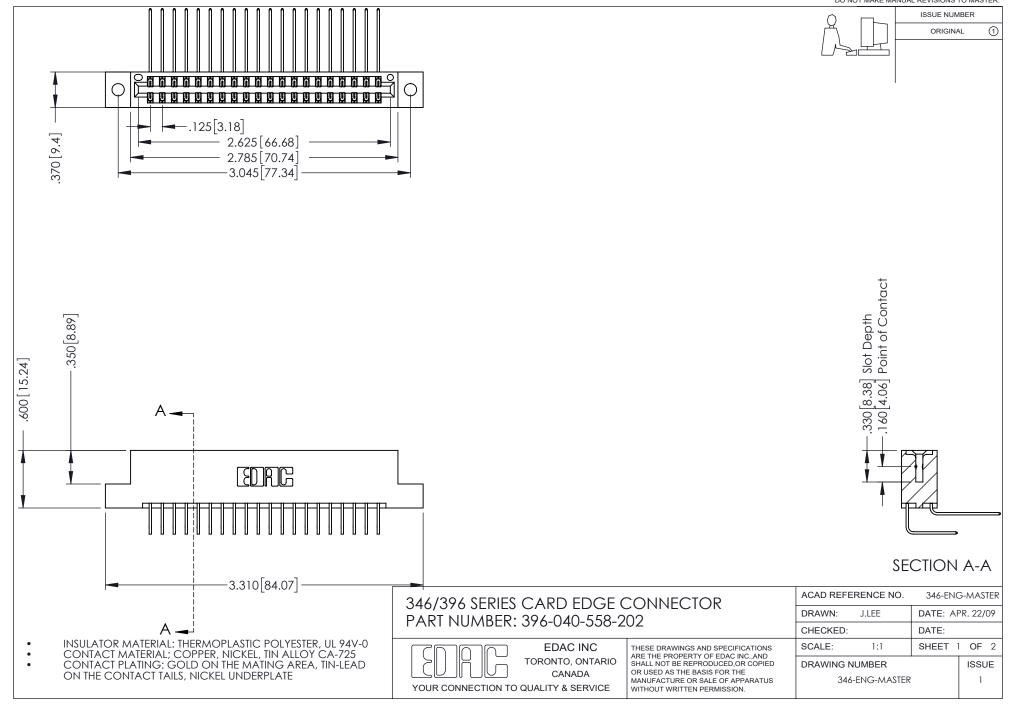

## **Contact Code 556**

INSULATOR MATERIAL: THERMOPLASTIC POLYESTER, UL 94V-0 CONTACT MATERIAL; COPPER, NICKEL, TIN ALLOY CA-725 CONTACT PLATING: GOLD ON THE MATING AREA, TIN-LEAD

ON THE CONTACT TAILS, NICKEL UNDERPLATE

## 346/396 SERIES CARD EDGE CONNECTOR CONTACT CODE 555,556,558,559,560 DIMENSIONS

YOUR CONNECTION TO QUALITY & SERVICE

**EDAC INC** TORONTO, ONTARIO CANADA

THESE DRAWINGS AND SPECIFICATIONS ARE THE PROPERTY OF EDAC INC.,AND SHALL NOT BE REPRODUCED, OR COPIED OR USED AS THE BASIS FOR THE MANUFACTURE OR SALE OF APPARATUS WITHOUT WRITTEN PERMISSION.