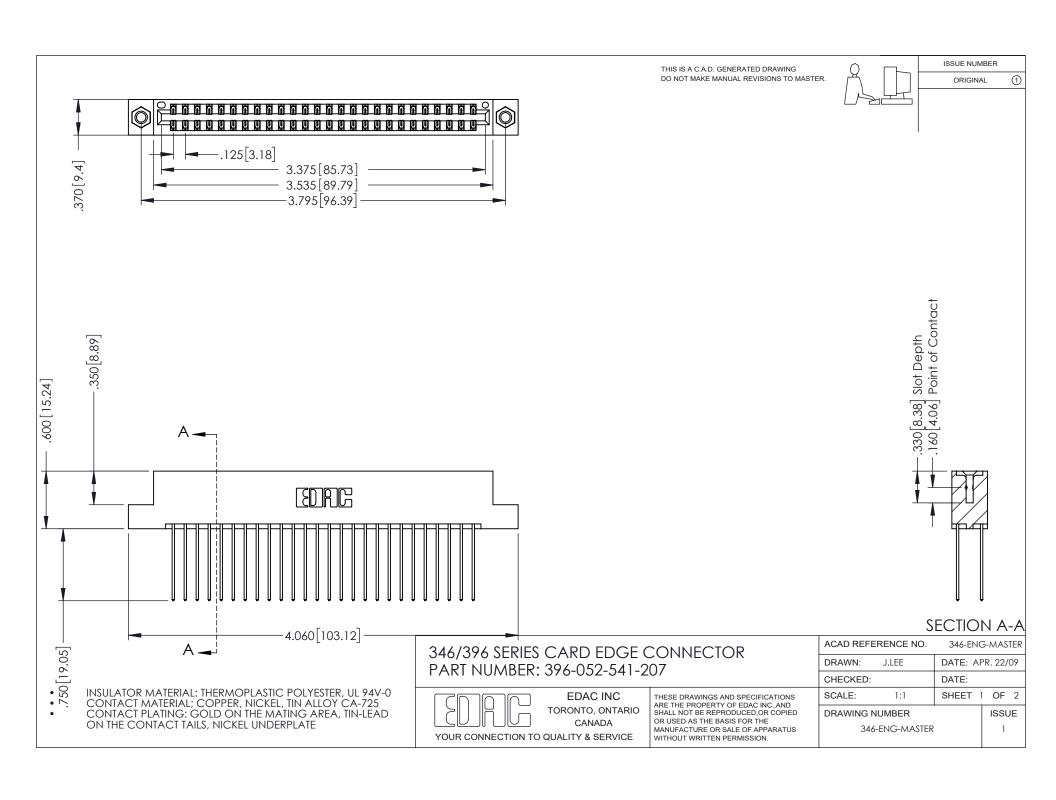

THIS IS A C.A.D. GENERATED DRAWING DO NOT MAKE MANUAL REVISIONS TO MASTER.

ORIGINAL 1

ISSUE NUMBER

**Contact Code 555** 

**Contact Code 556** 

INSULATOR MATERIAL: THERMOPLASTIC POLYESTER, UL 94V-0 CONTACT MATERIAL; COPPER, NICKEL, TIN ALLOY CA-725 CONTACT PLATING: GOLD ON THE MATING AREA, TIN-LEAD

ON THE CONTACT TAILS, NICKEL UNDERPLATE

## 346/396 SERIES CARD EDGE CONNECTOR CONTACT CODE 555,556,558,559,560 DIMENSIONS

YOUR CONNECTION TO QUALITY & SERVICE

**EDAC INC** TORONTO, ONTARIO CANADA

THESE DRAWINGS AND SPECIFICATIONS ARE THE PROPERTY OF EDAC INC.,AND SHALL NOT BE REPRODUCED, OR COPIED OR USED AS THE BASIS FOR THE MANUFACTURE OR SALE OF APPARATUS WITHOUT WRITTEN PERMISSION.

|   | ACAD REFERENCE NO. | 346-ENG-MASTER   |
|---|--------------------|------------------|
|   | DRAWN: J.LEE       | DATE: APR. 22/09 |
| ) | CHECKED:           | DATE:            |
|   | SCALE: 1:1         | SHEET 2 OF 2     |
|   | DRAWING NUMBER     | ISSUE            |
|   | 346-ENG-MASTER     | 1                |