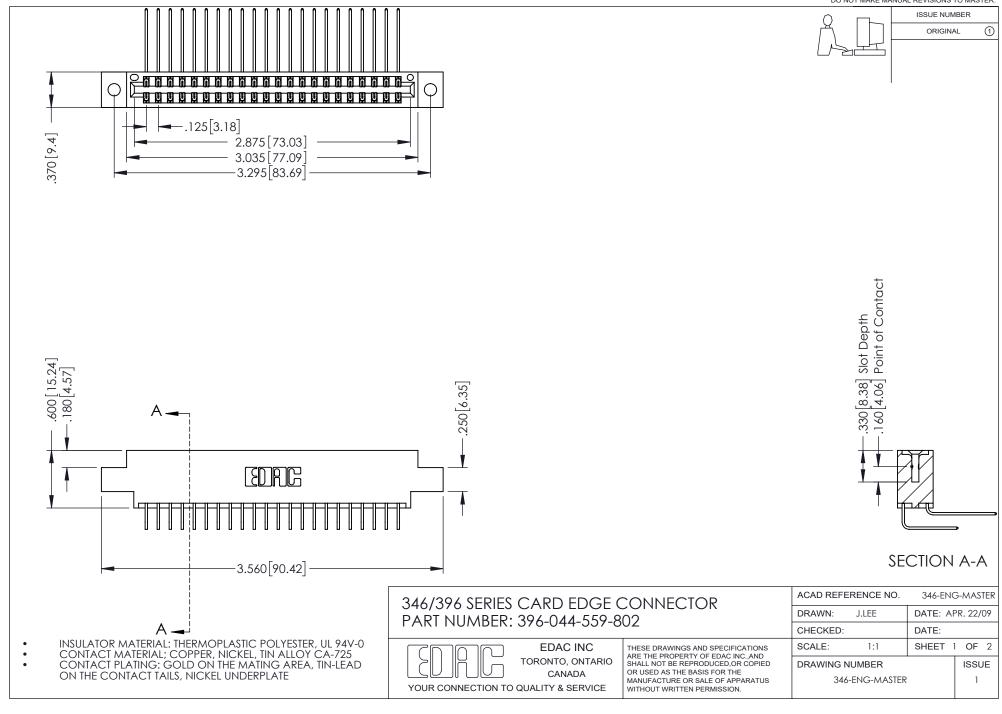

## **Contact Code 556**

INSULATOR MATERIAL: THERMOPLASTIC POLYESTER, UL 94V-0 CONTACT MATERIAL; COPPER, NICKEL, TIN ALLOY CA-725 CONTACT PLATING: GOLD ON THE MATING AREA, TIN-LEAD

ON THE CONTACT TAILS, NICKEL UNDERPLATE

## 346/396 SERIES CARD EDGE CONNECTOR CONTACT CODE 555,556,558,559,560 DIMENSIONS

YOUR CONNECTION TO QUALITY & SERVICE

**EDAC INC** TORONTO, ONTARIO CANADA

THESE DRAWINGS AND SPECIFICATIONS ARE THE PROPERTY OF EDAC INC.,AND SHALL NOT BE REPRODUCED, OR COPIED OR USED AS THE BASIS FOR THE MANUFACTURE OR SALE OF APPARATUS WITHOUT WRITTEN PERMISSION.